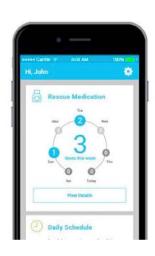

# Capabilities of a Connected Digital Health Solution

Prescription & Device Management

Adherence & Interventions

**Analytics, Actionable Insights** 

Community & Social

Integrated with Healthcare Ecosystem

Active & Passive Data Capture