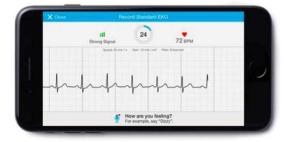

# The Shift to Connected, Data-Driven Care (IoHT)

### The Shift to Connected, Data-Driven Care (IoHT)

of PROVIDERS report extensive operational cost savings from their RPM IoHT programs.

of PAYERS report extensive consumer attraction/retention from their RPM IoHT programs.