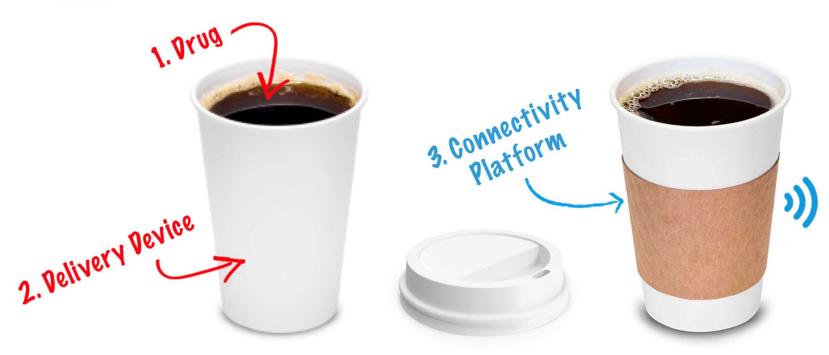

# The Shift to Regulated, Connected Devices

Non connected Combination Product

Two things regulated as one

**Connected Combination Product** 

Three things regulated as one