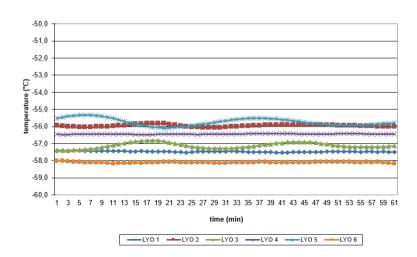

Theory 5:**

Construction of freeze dryers

- construction of freeze dryers
- systems of freeze dryers
- different types of freeze dryers
- existing lines of freeze dryers
- parameters of freeze dryers







# Side mounting of ice condenser:

- installation on one level
- potential disadvantage are radiative effects of the condenser to the plates (depending on recipe parameters)





Compact design / one-chamber design:

- installation on one level
- compact design





#### Detection with a mass spectrometer (e.g. silicone oil)







### vacuum pump units







### Exemplary construction of GT range



Connecting People, Science and Regulation®



# Comparison of multiple similar systems

#### all shelves, 25°C



#### all shelves, -35°C



#### all shelves, 0°C



all shelves, -55°C





# Comparison of multiple similar systems







# Old treasures







# Lyo Engineering

GMP is our passion!