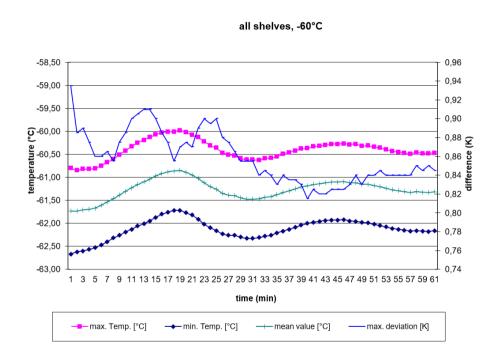

construction of freeze dryers
- systems of freeze dryers
- different types of freeze dryers
- existing lines of freeze dryers
- parameters of freeze dryers







# Side mounting of ice condenser:

- installation on one level
- potential disadvantage are radiative effects of the condenser to the plates (depending on recipe parameters)





Compact design / one-chamber design:

- installation on one level
- compact design





#### Detection with a mass spectrometer (e.g. silicone oil)







### vacuum pump units







### Exemplary construction of GT range



Connecting People, Science and Regulation®



# Comparison of multiple similar systems

#### all shelves, 25°C



#### all shelves, -35°C



#### all shelves, 0°C



all shelves, -55°C





# Comparison of multiple similar systems







# Old treasures







# Lyo Engineering

GMP is our passion!