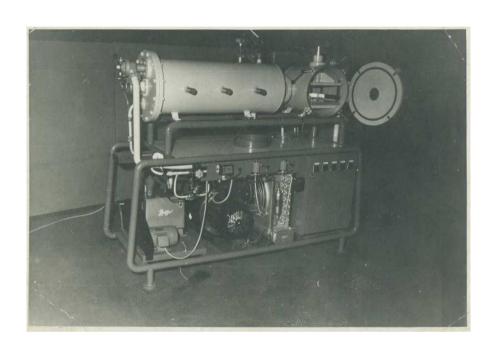

dryers
- systems of freeze dryers
- different types of freeze dryers
- existing lines of freeze dryers
- parameters of freeze dryers







# Side mounting of ice condenser:

- installation on one level
- potential disadvantage are radiative effects of the condenser to the plates (depending on recipe parameters)





Compact design / one-chamber design:

- installation on one level
- compact design





#### Detection with a mass spectrometer (e.g. silicone oil)







### vacuum pump units







### Exemplary construction of GT range



Connecting People, Science and Regulation®



# Comparison of multiple similar systems

#### all shelves, 25°C



#### all shelves, -35°C



#### all shelves, 0°C



all shelves, -55°C





# Comparison of multiple similar systems







# Old treasures







# Lyo Engineering

GMP is our passion!