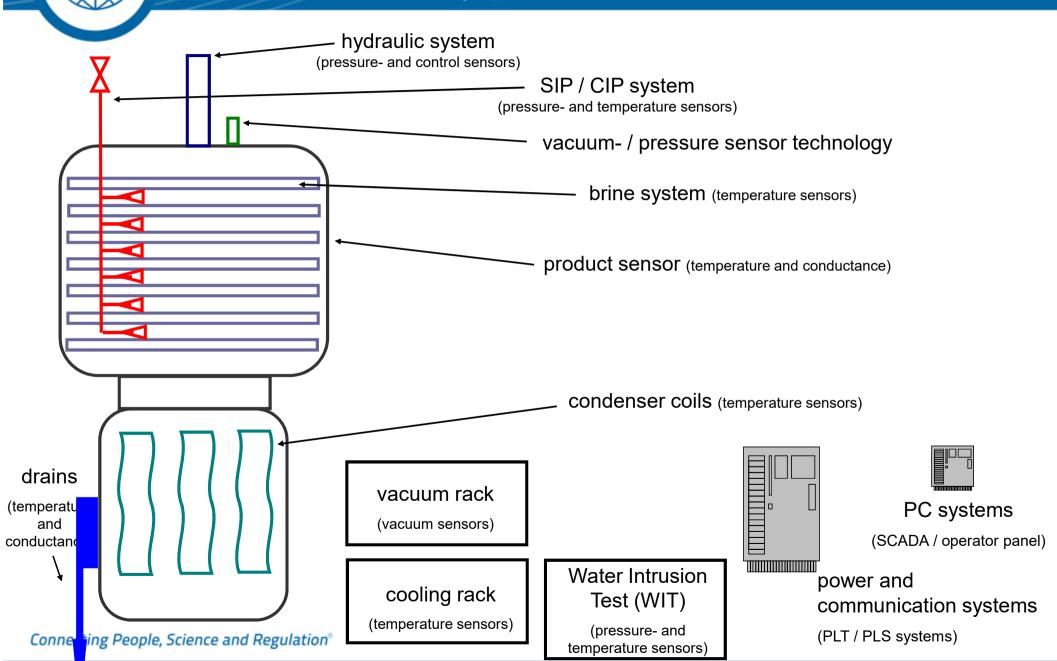

### Exemplary construction of GT range

Connecting People, Science and Regulation®