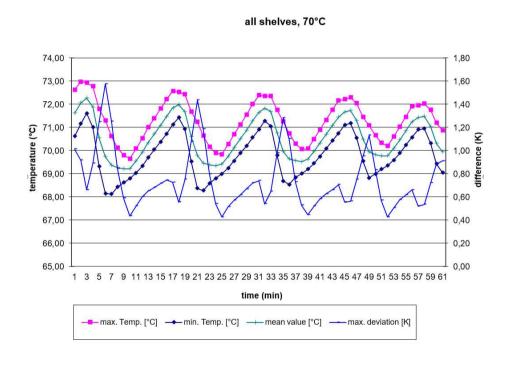

nstruction of freeze dryers
- systems of freeze dryers
- different types of freeze dryers
- existing lines of freeze dryers
- parameters of freeze dryers







# Side mounting of ice condenser:

- installation on one level
- potential disadvantage are radiative effects of the condenser to the plates (depending on recipe parameters)





Compact design / one-chamber design:

- installation on one level
- compact design





#### Detection with a mass spectrometer (e.g. silicone oil)







### vacuum pump units







### Exemplary construction of GT range



Connecting People, Science and Regulation®



# Comparison of multiple similar systems

#### all shelves, 25°C



#### all shelves, -35°C



#### all shelves, 0°C



all shelves, -55°C





# Comparison of multiple similar systems







# Old treasures







# Lyo Engineering

GMP is our passion!