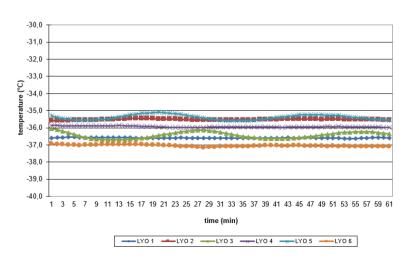

Lyo Engineering

GMP is our passion!



### **Theory 5:**

Construction of freeze dryers

- construction of freeze dryers
- systems of freeze dryers
- different types of freeze dryers
- existing lines of freeze dryers
- parameters of freeze dryers







# Side mounting of ice condenser:

- installation on one level
- potential disadvantage are radiative effects of the condenser to the plates (depending on recipe parameters)





Compact design / one-chamber design:

- installation on one level
- compact design





#### Detection with a mass spectrometer (e.g. silicone oil)







### vacuum pump units







### Exemplary construction of GT range



Connecting People, Science and Regulation®



# Comparison of multiple similar systems

#### all shelves, 25°C



#### all shelves, -35°C



#### all shelves, 0°C



all shelves, -55°C





# Comparison of multiple similar systems







# Old treasures







# Lyo Engineering

GMP is our passion!