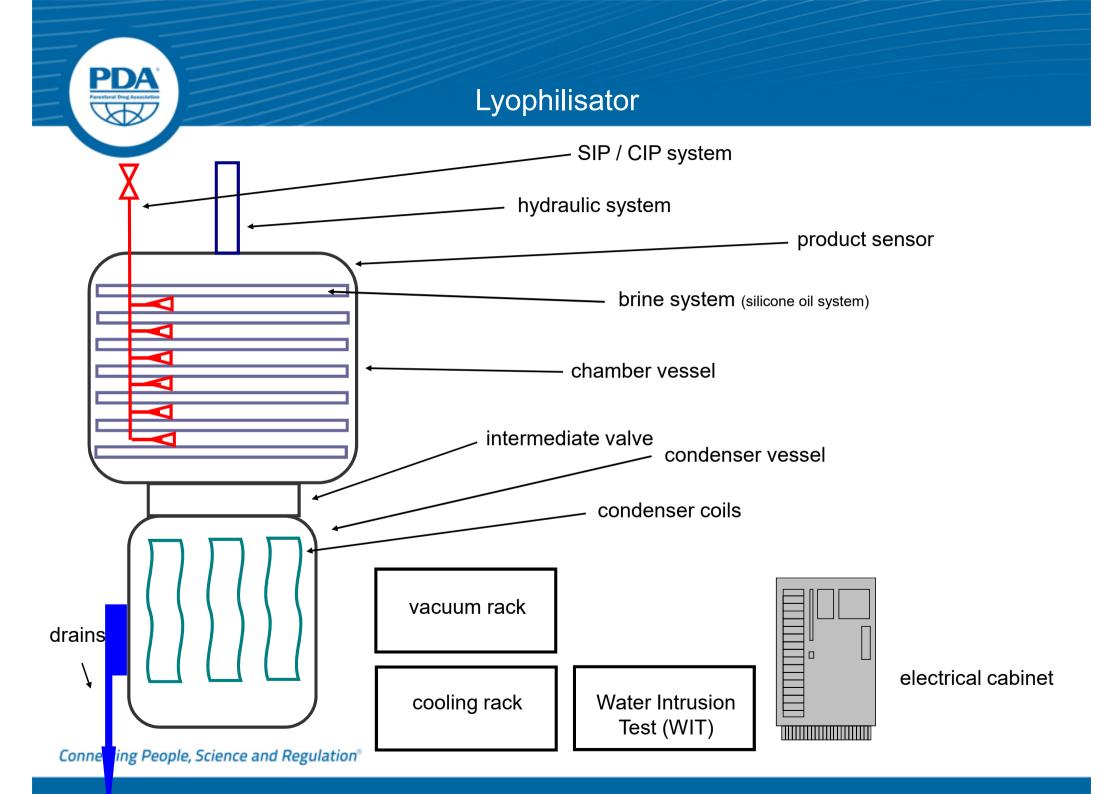

# Side mounting of ice condenser:

- installation on one level
- potential disadvantage are radiative effects of the condenser to the plates (depending on recipe parameters)

Compact design / one-chamber design:

- installation on one level
- compact design

### Exemplary construction of GT range

Connecting People, Science and Regulation®