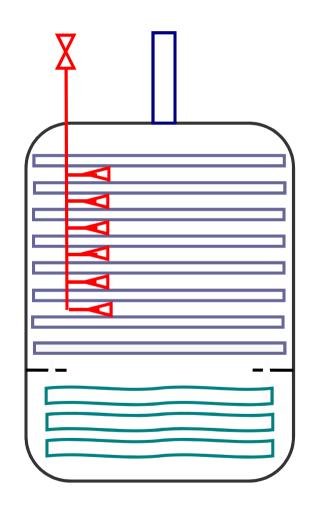

# Side mounting of ice condenser:

- installation on one level
- potential disadvantage are radiative effects of the condenser to the plates (depending on recipe parameters)

Compact design / one-chamber design:

- installation on one level
- compact design