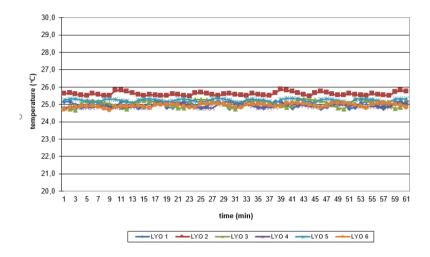

ver to the production.





Lyo Engineering

GMP is our passion!



### **Theory 5:**

Construction of freeze dryers

- construction of freeze dryers
- systems of freeze dryers
- different types of freeze dryers
- existing lines of freeze dryers
- parameters of freeze dryers







# Side mounting of ice condenser:

- installation on one level
- potential disadvantage are radiative effects of the condenser to the plates (depending on recipe parameters)





Compact design / one-chamber design:

- installation on one level
- compact design





#### Detection with a mass spectrometer (e.g. silicone oil)







### vacuum pump units







### Exemplary construction of GT range



Connecting People, Science and Regulation®



# Comparison of multiple similar systems

#### all shelves, 25°C



#### all shelves, -35°C



#### all shelves, 0°C



all shelves, -55°C





# Comparison of multiple similar systems







# Old treasures







# Lyo Engineering

GMP is our passion!