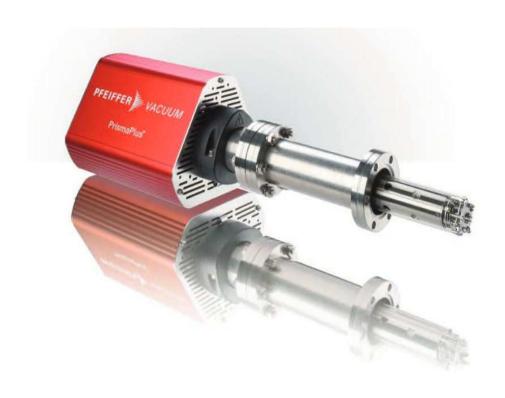

#### Detection with a mass spectrometer (e.g. silicone oil)

### vacuum pump units