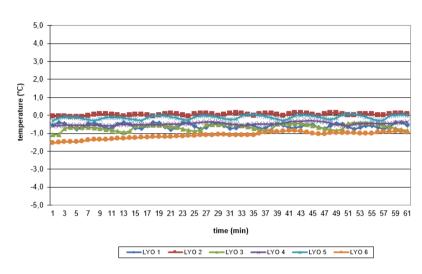

our passion!



### **Theory 5:**

Construction of freeze dryers

- construction of freeze dryers
- systems of freeze dryers
- different types of freeze dryers
- existing lines of freeze dryers
- parameters of freeze dryers







# Side mounting of ice condenser:

- installation on one level
- potential disadvantage are radiative effects of the condenser to the plates (depending on recipe parameters)





Compact design / one-chamber design:

- installation on one level
- compact design





#### Detection with a mass spectrometer (e.g. silicone oil)







### vacuum pump units







### Exemplary construction of GT range



Connecting People, Science and Regulation®



# Comparison of multiple similar systems

#### all shelves, 25°C



#### all shelves, -35°C



#### all shelves, 0°C



all shelves, -55°C





# Comparison of multiple similar systems







# Old treasures







# Lyo Engineering

GMP is our passion!