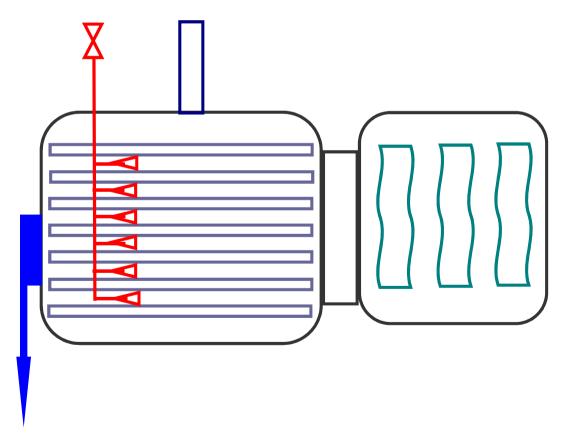

# Side mounting of ice condenser:

- installation on one level
- potential disadvantage are radiative effects of the condenser to the plates (depending on recipe parameters)

Compact design / one-chamber design:

- installation on one level
- compact design