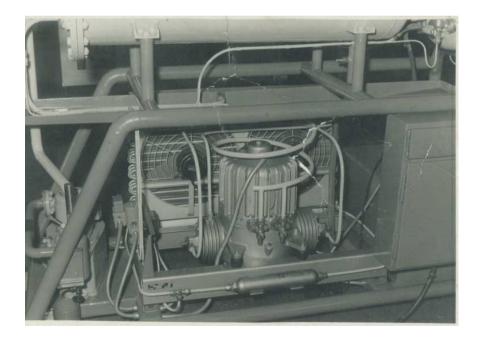

yers
- systems of freeze dryers
- different types of freeze dryers
- existing lines of freeze dryers
- parameters of freeze dryers







# Side mounting of ice condenser:

- installation on one level
- potential disadvantage are radiative effects of the condenser to the plates (depending on recipe parameters)





Compact design / one-chamber design:

- installation on one level
- compact design





#### Detection with a mass spectrometer (e.g. silicone oil)







### vacuum pump units







### Exemplary construction of GT range



Connecting People, Science and Regulation®



# Comparison of multiple similar systems

#### all shelves, 25°C



#### all shelves, -35°C



#### all shelves, 0°C



all shelves, -55°C





# Comparison of multiple similar systems







# Old treasures







# Lyo Engineering

GMP is our passion!