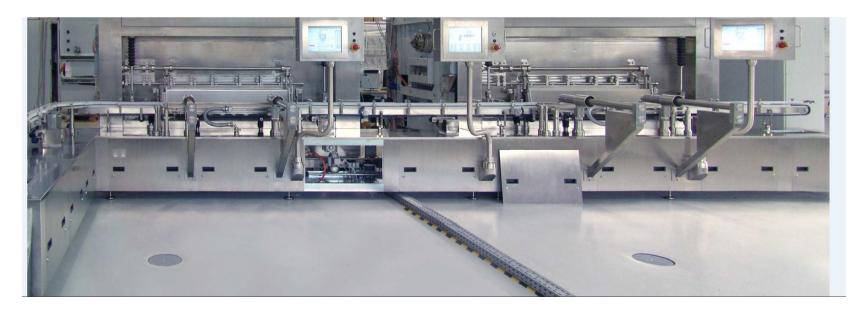

#### Series / series loading

- installation in clean rooms class B in a RABS system
- installation in rooms class C with isolator
- feed-in vials over a loading table to the GT storage space