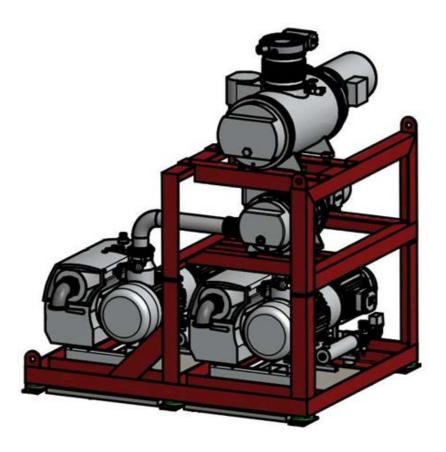

- installation on one level
- compact design
- The Main Valve ist mounted on the Shelf Stack

**Special Sensor** 

Mass spectrometer Sensors for silicone oil detection mounted in the Main Valve

vacuum pump units