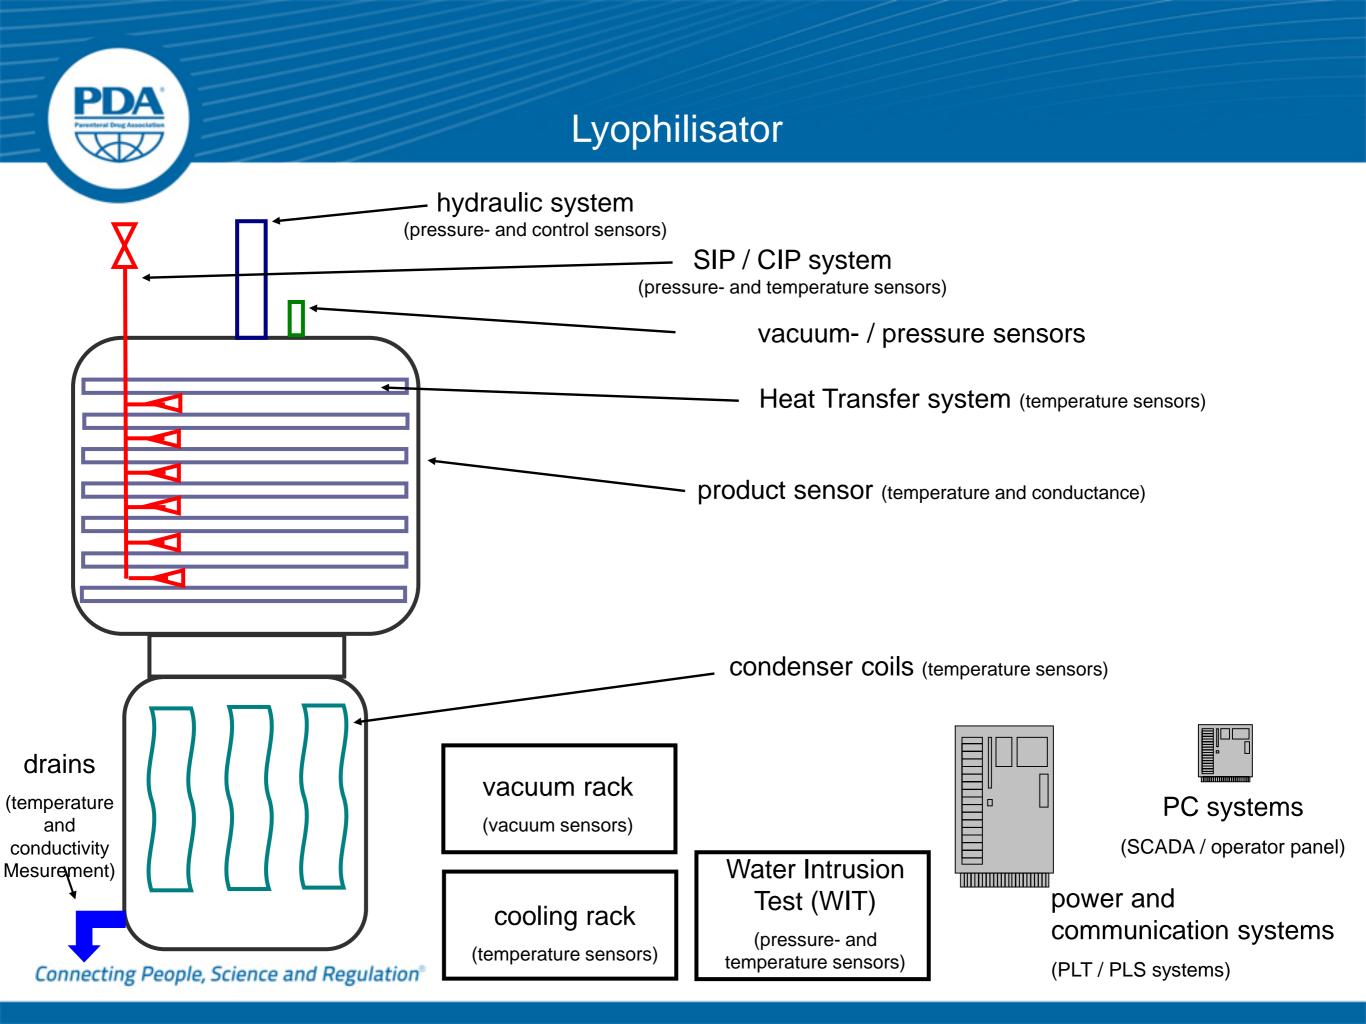

We gladly support you in the successful implementation of projects in regulated environments from the URS to the handover to the production.

**Theory 5:** Construction of freeze dryers

- construction of freeze dryers
- systems of freeze dryers
- different types of freeze dryers
- existing lines of freeze dryers
- parameters of freeze dryers

Side mounting of ice condenser:

- installation on one level
- potential risks for are the Radiation effects of the condenser to the vials which stand nearby the Main Valve

Compact design / onechamber design:

- installation on one level
- compact design
- The Main Valve ist mounted on the Shelf Stack

**Special Sensor** 

Mass spectrometer Sensors for silicone oil detection mounted in the Main Valve

vacuum pump units