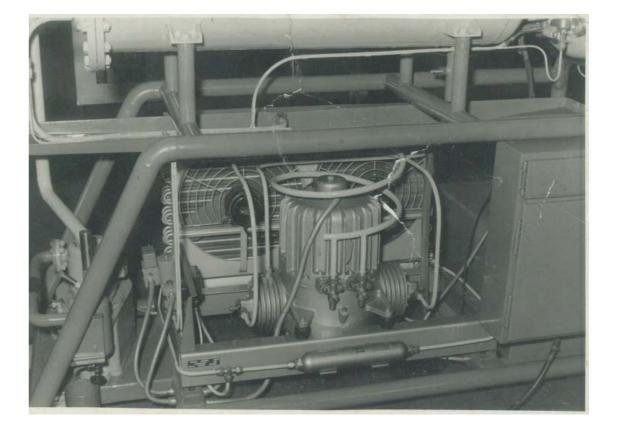

the successful implementation of projects in regulated environments from the URS to the handover to the production.





**Theory 5:** Construction of freeze dryers

- construction of freeze dryers
- systems of freeze dryers
- different types of freeze dryers
- existing lines of freeze dryers
- parameters of freeze dryers







Side mounting of ice condenser:

- installation on one level
- potential risks for are the Radiation effects of the condenser to the vials which stand nearby the Main Valve





Compact design / onechamber design:

- installation on one level
- compact design
- The Main Valve ist mounted on the Shelf Stack





**Special Sensor** 

Mass spectrometer Sensors for silicone oil detection mounted in the Main Valve







vacuum pump units











## Old treasures







# Lyo Engineering

GMP is our passion!