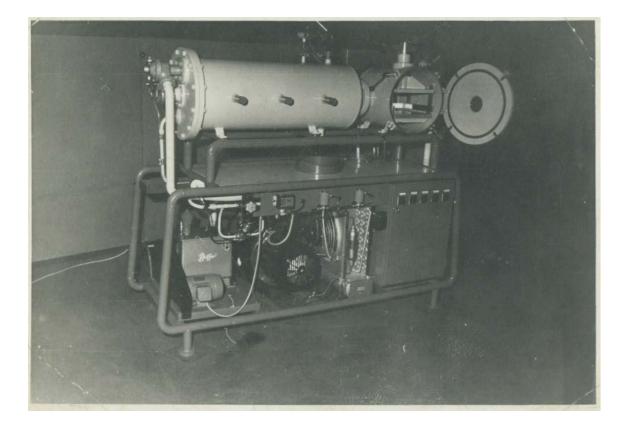

n the successful implementation of projects in regulated environments from the URS to the handover to the production.





**Theory 5:** Construction of freeze dryers

- construction of freeze dryers
- systems of freeze dryers
- different types of freeze dryers
- existing lines of freeze dryers
- parameters of freeze dryers







Side mounting of ice condenser:

- installation on one level
- potential risks for are the Radiation effects of the condenser to the vials which stand nearby the Main Valve





Compact design / onechamber design:

- installation on one level
- compact design
- The Main Valve ist mounted on the Shelf Stack





**Special Sensor** 

Mass spectrometer Sensors for silicone oil detection mounted in the Main Valve







vacuum pump units











## Old treasures







# Lyo Engineering

GMP is our passion!