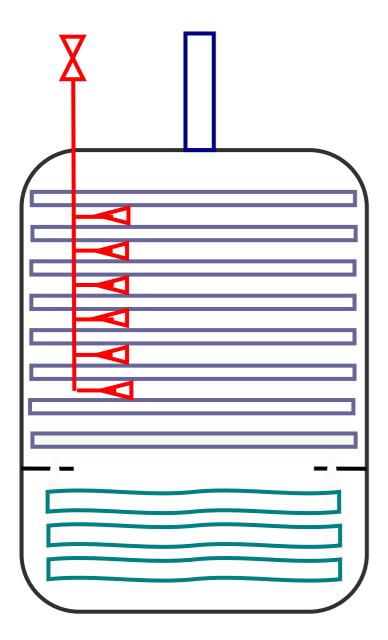

Side mounting of ice condenser:

- installation on one level
- potential risks for are the Radiation effects of the condenser to the vials which stand nearby the Main Valve

Compact design / onechamber design:

- installation on one level
- compact design
- The Main Valve ist mounted on the Shelf Stack

**Special Sensor** 

Mass spectrometer Sensors for silicone oil detection mounted in the Main Valve

vacuum pump units