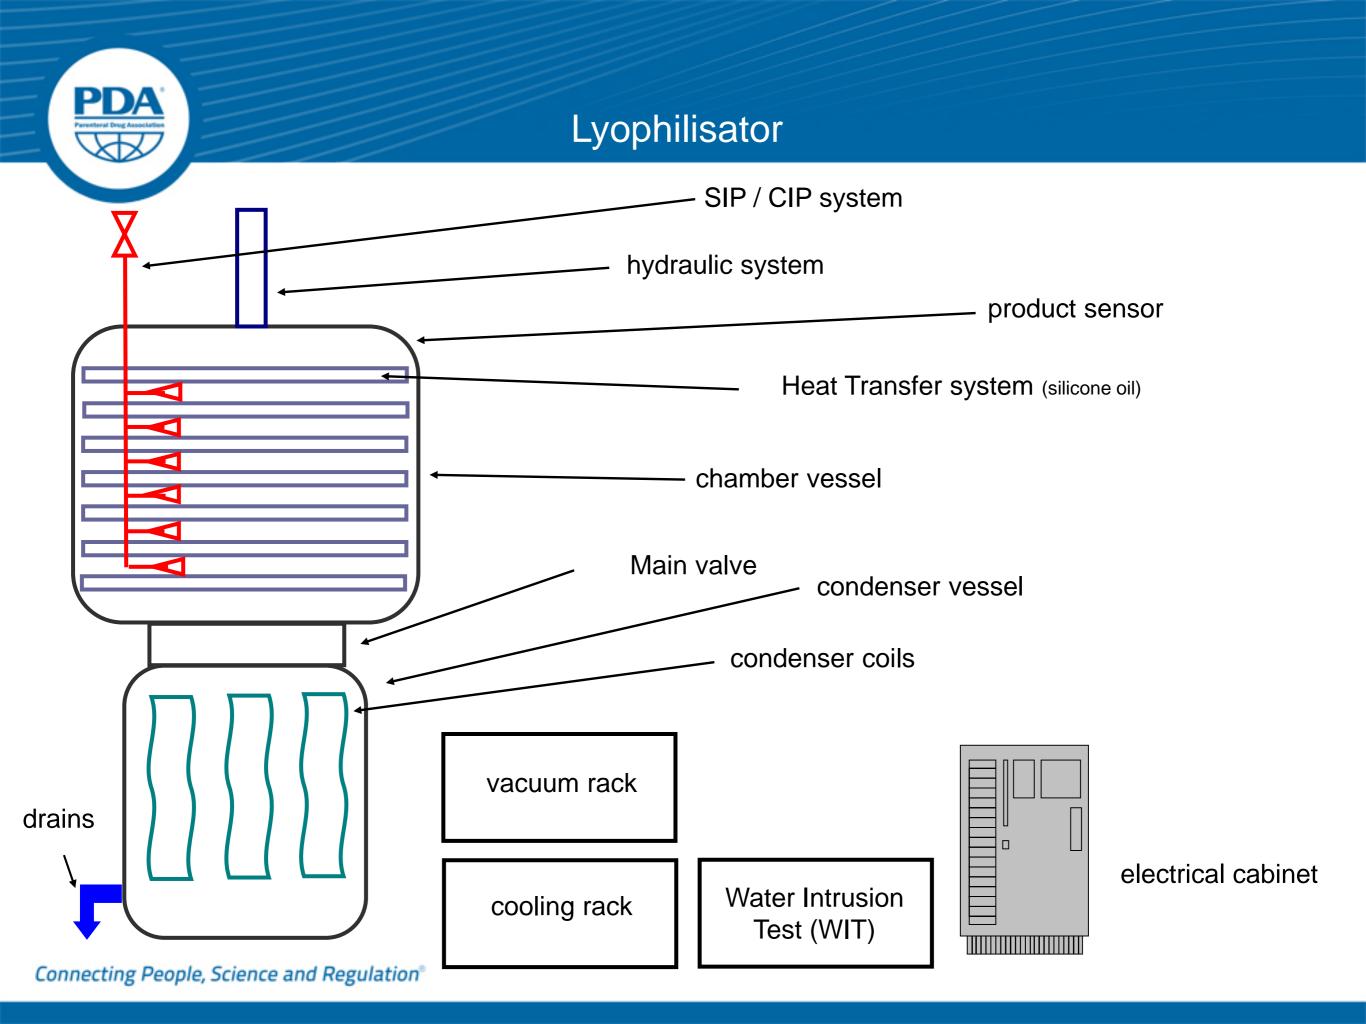

Side mounting of ice condenser:

- installation on one level
- potential risks for are the Radiation effects of the condenser to the vials which stand nearby the Main Valve

Compact design / onechamber design:

- installation on one level
- compact design
- The Main Valve ist mounted on the Shelf Stack

**Special Sensor** 

Mass spectrometer Sensors for silicone oil detection mounted in the Main Valve

vacuum pump units