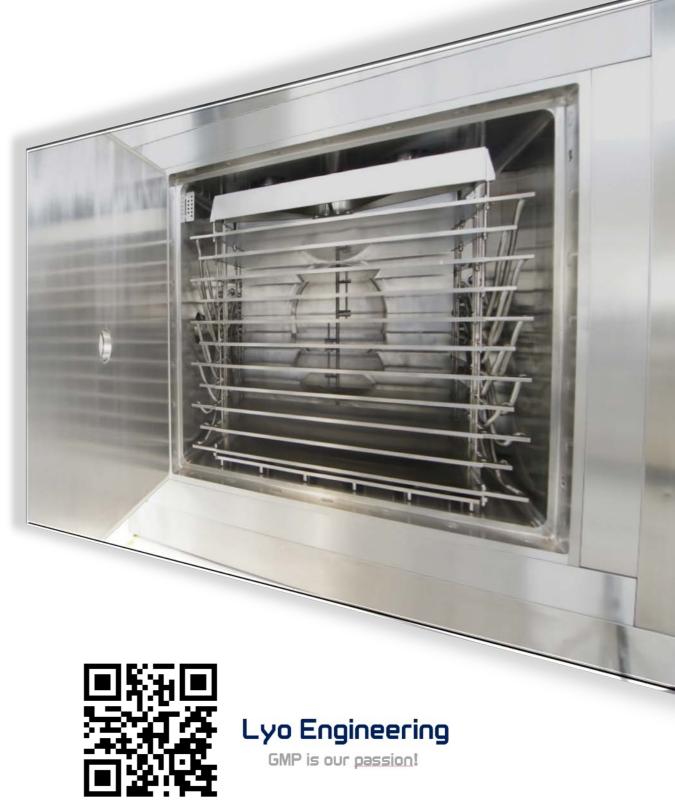

Side mounting of ice condenser:

- installation on one level
- potential risks for are the Radiation effects of the condenser to the vials which stand nearby the Main Valve

Compact design / onechamber design:

- installation on one level
- compact design
- The Main Valve ist mounted on the Shelf Stack

**Special Sensor** 

Mass spectrometer Sensors for silicone oil detection mounted in the Main Valve

vacuum pump units