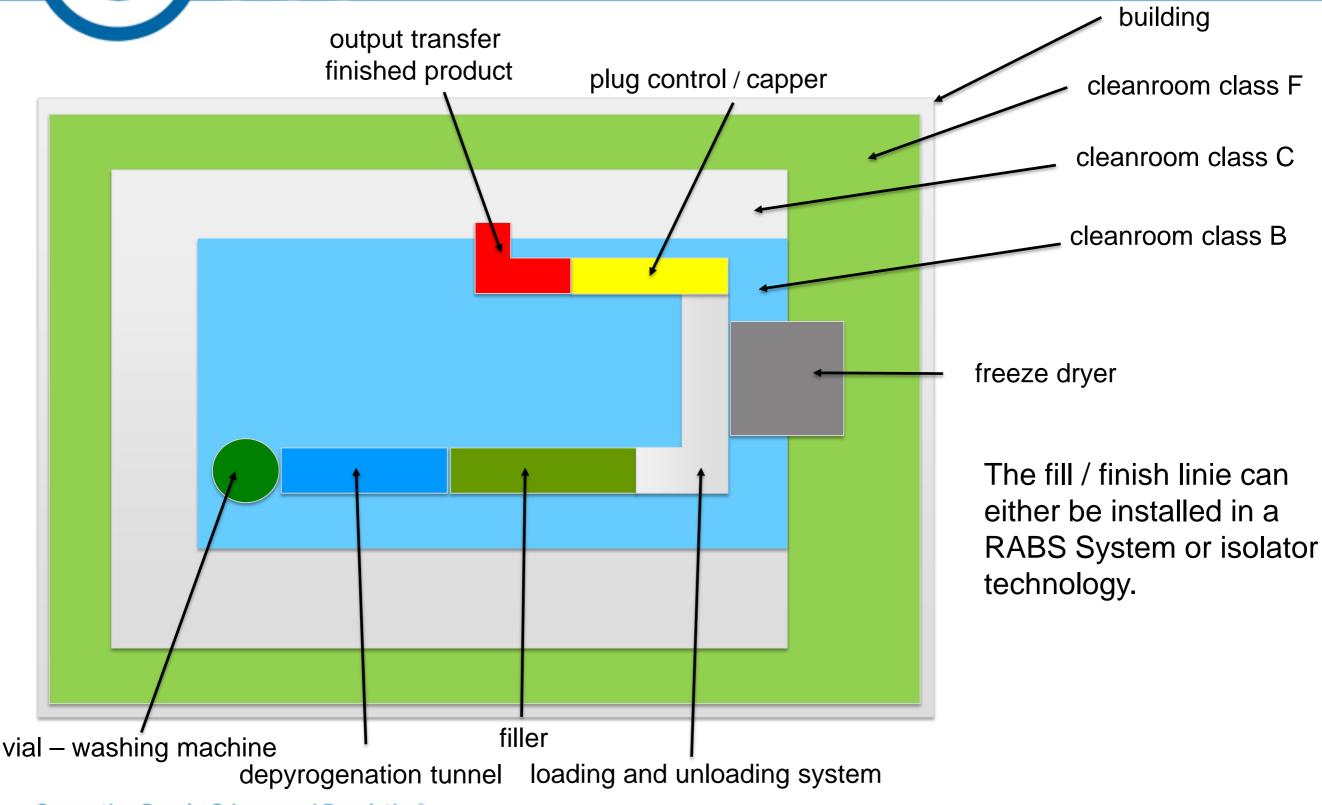

e gladly support you in the successful implementation of projects in regulated environments from the URS to the handover to the production.





**Theory 5:** Construction of freeze dryers

- construction of freeze dryers
- systems of freeze dryers
- different types of freeze dryers
- existing lines of freeze dryers
- parameters of freeze dryers







Side mounting of ice condenser:

- installation on one level
- potential risks for are the Radiation effects of the condenser to the vials which stand nearby the Main Valve





Compact design / onechamber design:

- installation on one level
- compact design
- The Main Valve ist mounted on the Shelf Stack





**Special Sensor** 

Mass spectrometer Sensors for silicone oil detection mounted in the Main Valve







vacuum pump units











## Old treasures







# Lyo Engineering

GMP is our passion!