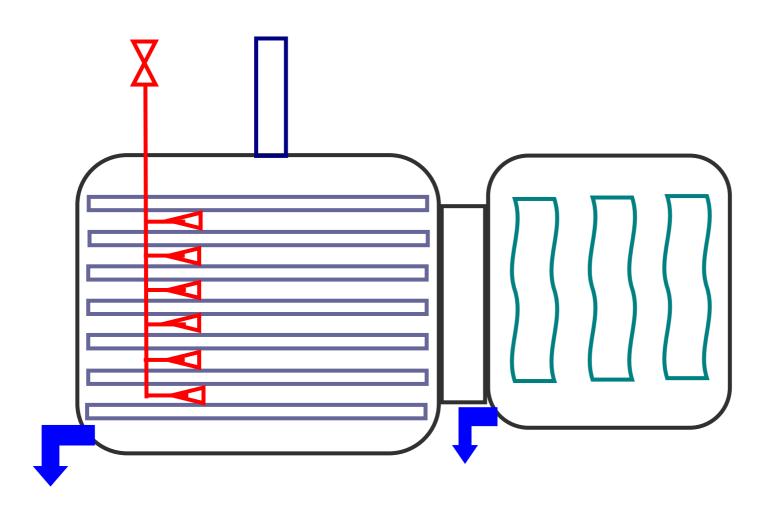

Side mounting of ice condenser:

- installation on one level
- potential risks for are the Radiation effects of the condenser to the vials which stand nearby the Main Valve

Compact design / onechamber design:

- installation on one level
- compact design
- The Main Valve ist mounted on the Shelf Stack

**Special Sensor** 

Mass spectrometer Sensors for silicone oil detection mounted in the Main Valve

vacuum pump units