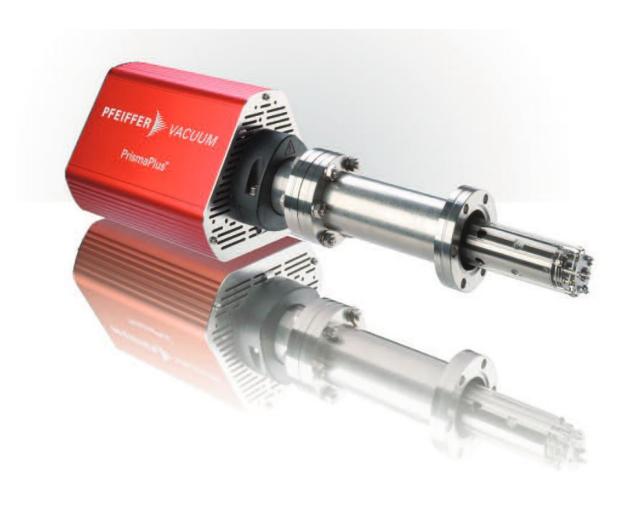

- installation on one level
- compact design
- The Main Valve ist mounted on the Shelf Stack

**Special Sensor** 

Mass spectrometer Sensors for silicone oil detection mounted in the Main Valve

vacuum pump units