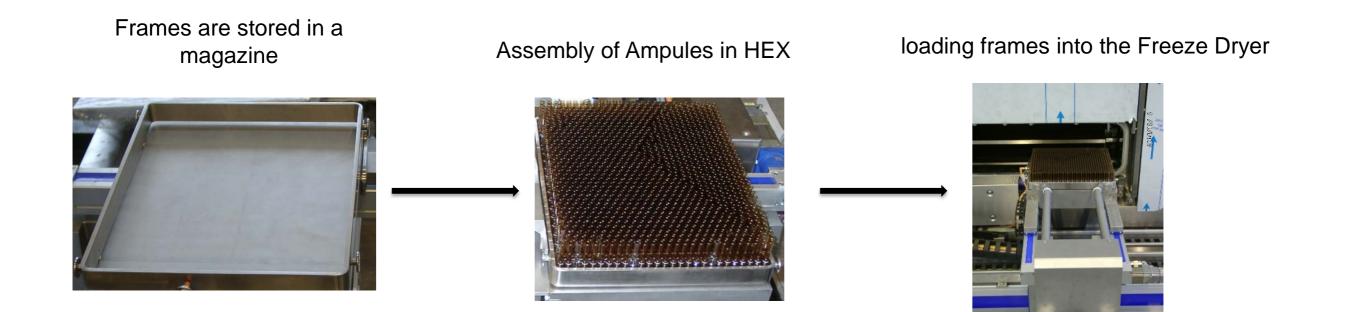

y support you in the successful implementation of projects in regulated environments from the URS to the handover to the production.





**Theory 8:** loading and unloading systems

- type of loading (RR, Frame, Batch)
- design loading and unloading systems in existing lines
- examples for loading and unloading systems



Row by Row loading

- installation in clean rooms class B in a RABS system
- installation in rooms class C with isolator
- Vial Transfer over a loading table into the FD





#### **Batch loading**



#### • Loading of a hole shelf at once

- Assembly of the Vials in HEX
- Cooling Table for filled Vials
- Loading with e. g. loading car or loading handlings
- Complete loading in clean room class A including LF
- No operator activities in loading rooms



# Frame loading





# Lyo Engineering

GMP is our passion!

Connecting People, Science and Regulation®