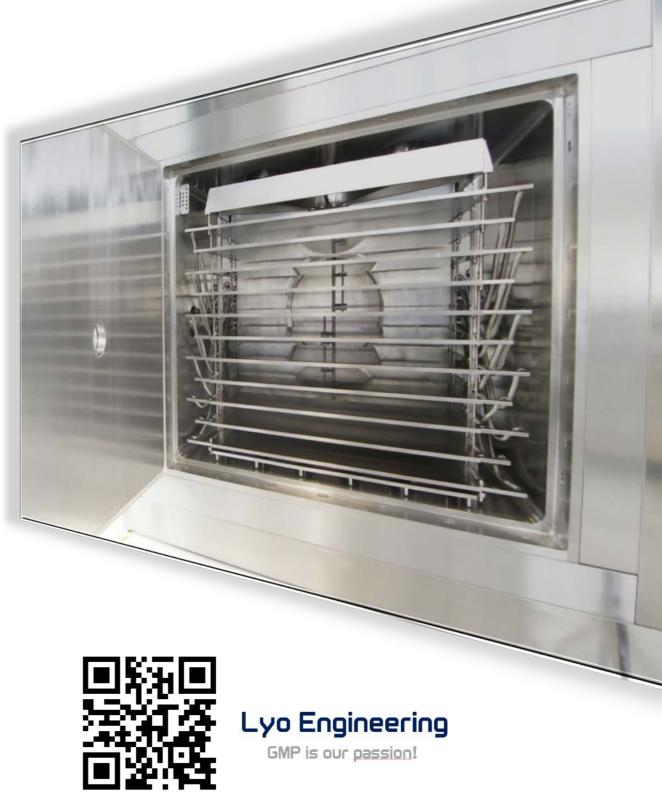

#### **Batch loading**

#### • Loading of a hole shelf at once

- Assembly of the Vials in HEX
- Cooling Table for filled Vials
- Loading with e. g. loading car or loading handlings
- Complete loading in clean room class A including LF
- No operator activities in loading rooms