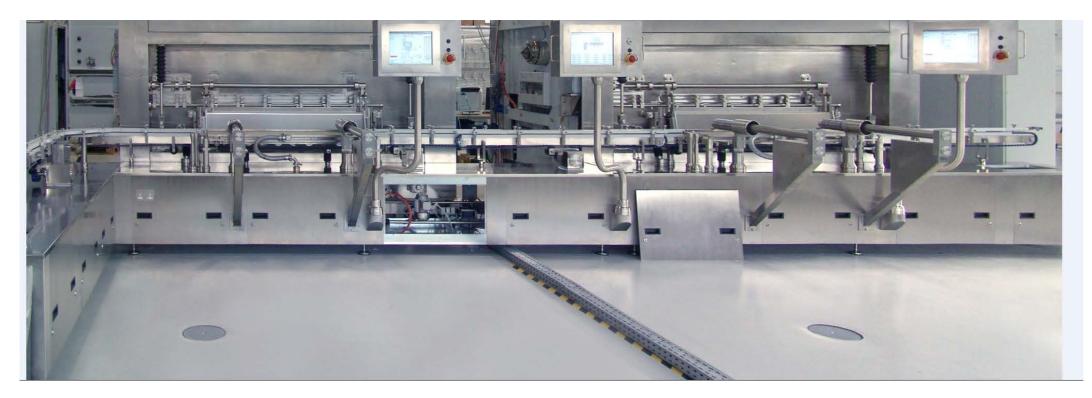

Row by Row loading

- installation in clean rooms class B in a RABS system
- installation in rooms class C with isolator
- Vial Transfer over a loading table into the FD

#### **Batch loading**

#### • Loading of a hole shelf at once

- Assembly of the Vials in HEX
- Cooling Table for filled Vials
- Loading with e. g. loading car or loading handlings
- Complete loading in clean room class A including LF
- No operator activities in loading rooms