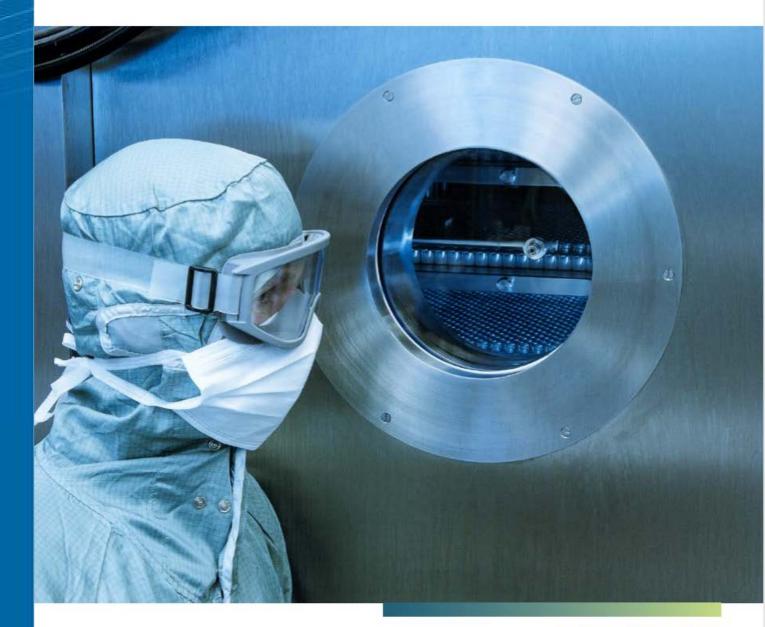

Row by Row loading

- installation in clean rooms class B in a RABS system
- installation in rooms class C with isolator
- Vial Transfer over a loading table into the FD

#### • Loading of a hole shelf at once

- Assembly of the Vials in HEX
- Cooling Table for filled Vials
- Loading with e. g. loading car or loading handlings
- Complete loading in clean room class A including LF
- No operator activities in loading rooms