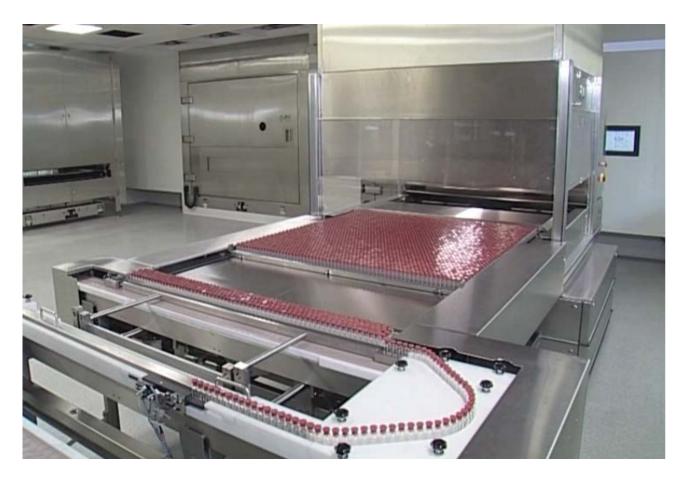

#### **Batch loading**

#### • Loading of a hole shelf at once

- Assembly of the Vials in HEX
- Cooling Table for filled Vials
- Loading with e. g. loading car or loading handlings
- Complete loading in clean room class A including LF
- No operator activities in loading rooms