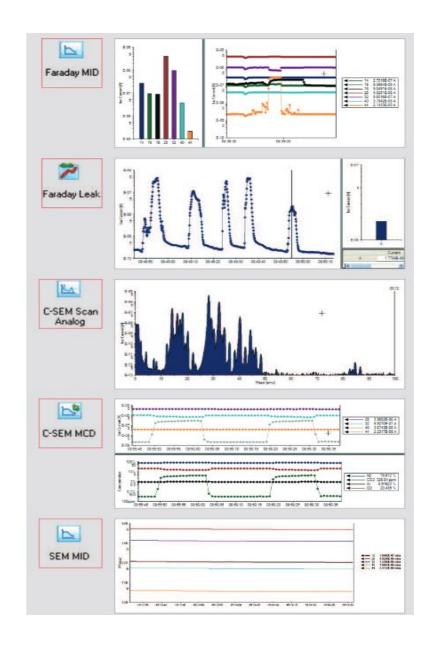

#### **Special Sensor**

Mass spectrometer Sensors for silicone oil detection

mounted in the Main Valve