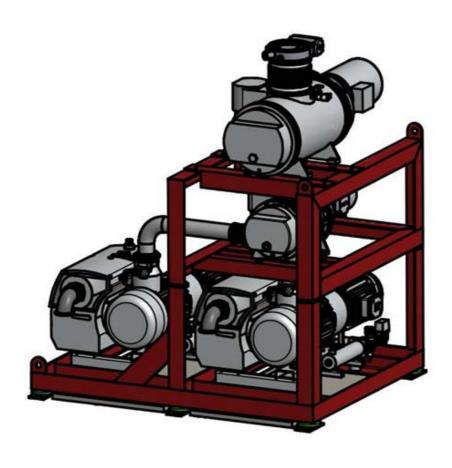

**Theory 5**

Sascha Pfeiffer

Managing Director
Lyo Engineering, Bad Endbach/Germany

Sascha.Pfeiffer@lyo-engineering.com









#### Theory 5:

Construction of freeze dryers

- construction of freeze dryers
- systems of freeze dryers
- different types of freeze dryers
- existing lines of freeze dryers
- parameters of freeze dryers







## Side mounting of ice condenser:

- installation on one level
- potential risks for are the Radiation effects of the condenser to the vials which stand nearby the Main Valve





# Compact design / one-chamber design:

- installation on one level
- compact design
- The Main Valve ist mounted on the Shelf Stack





#### **Special Sensor**

Mass spectrometer Sensors for silicone oil detection

mounted in the Main Valve







#### vacuum pump units







#### Exemplary construction of GT range



Connecting People, Science and Regulation®



#### Old treasures







# Lyo Engineering

GMP is our passion!