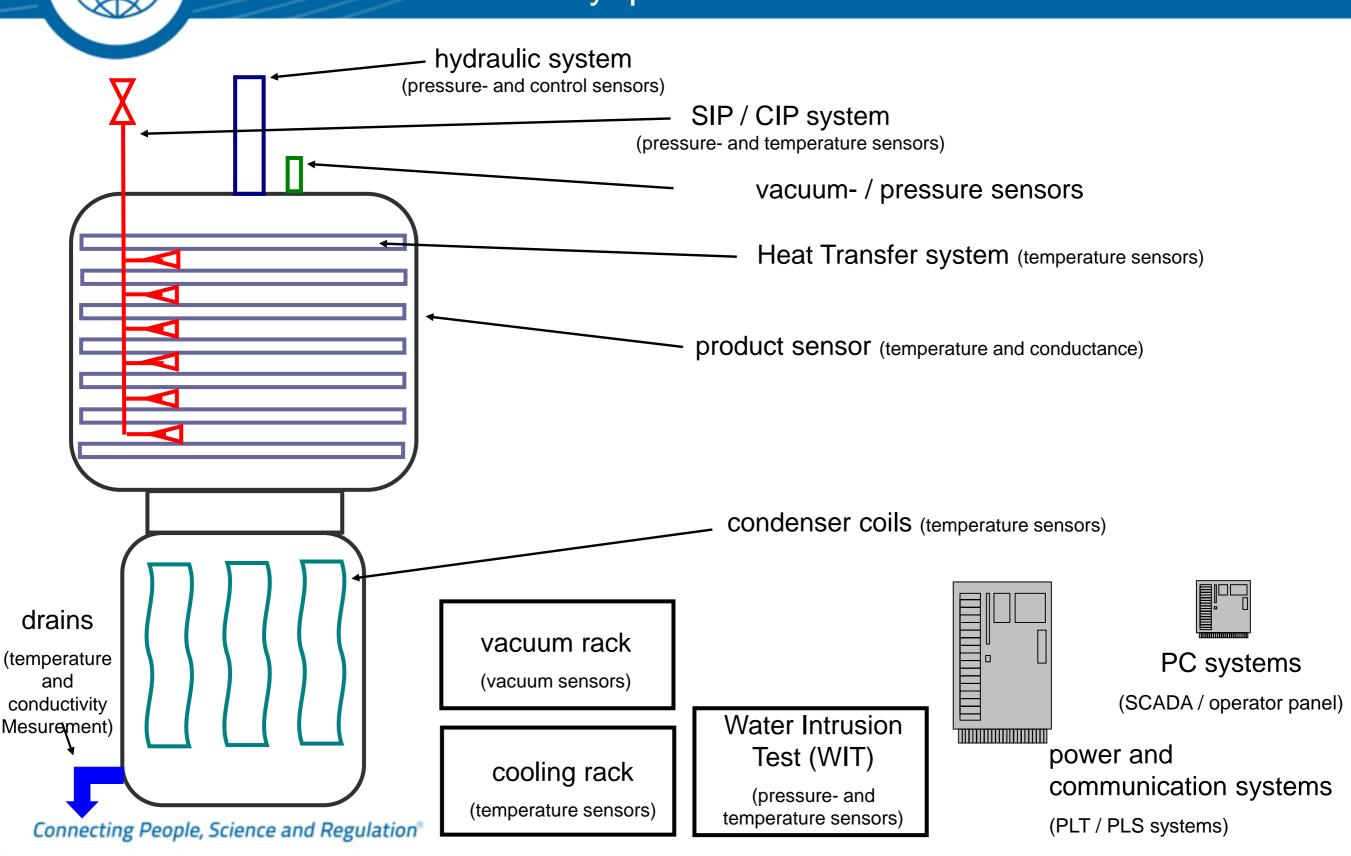

#### **Special Sensor**

Mass spectrometer Sensors for silicone oil detection

mounted in the Main Valve