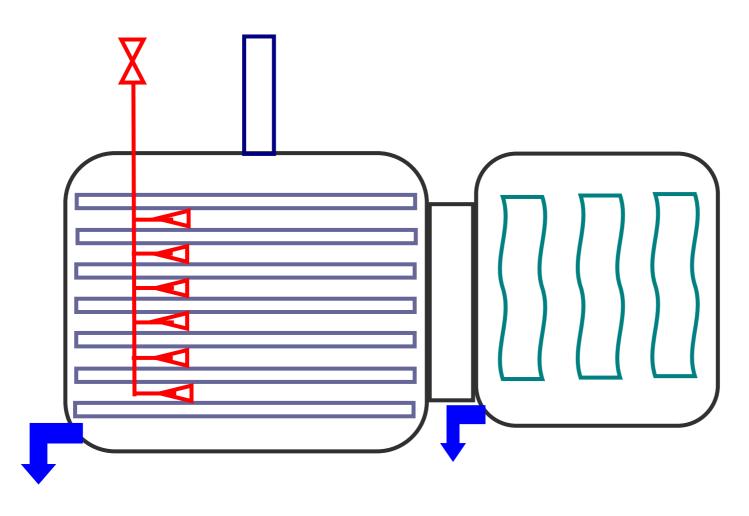

## Side mounting of ice condenser:

- installation on one level
- potential risks for are the Radiation effects of the condenser to the vials which stand nearby the Main Valve

# Compact design / one-chamber design:

- installation on one level
- compact design
- The Main Valve ist mounted on the Shelf Stack