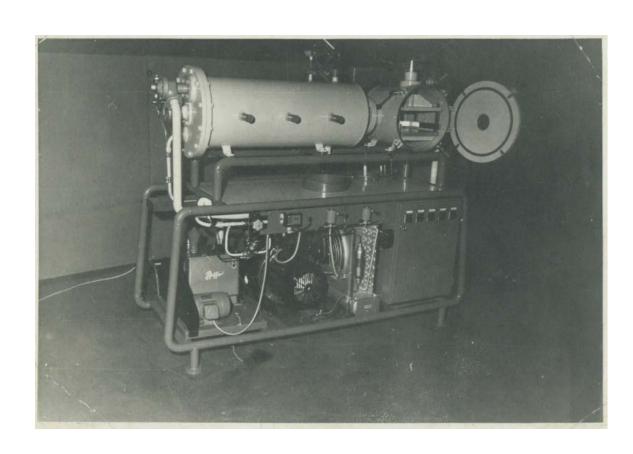

ring.com









#### Theory 5:

Construction of freeze dryers

- construction of freeze dryers
- systems of freeze dryers
- different types of freeze dryers
- existing lines of freeze dryers
- parameters of freeze dryers







## Side mounting of ice condenser:

- installation on one level
- potential risks for are the Radiation effects of the condenser to the vials which stand nearby the Main Valve





# Compact design / one-chamber design:

- installation on one level
- compact design
- The Main Valve ist mounted on the Shelf Stack





#### **Special Sensor**

Mass spectrometer Sensors for silicone oil detection

mounted in the Main Valve







#### vacuum pump units







#### Exemplary construction of GT range



Connecting People, Science and Regulation®



#### Old treasures







# Lyo Engineering

GMP is our passion!