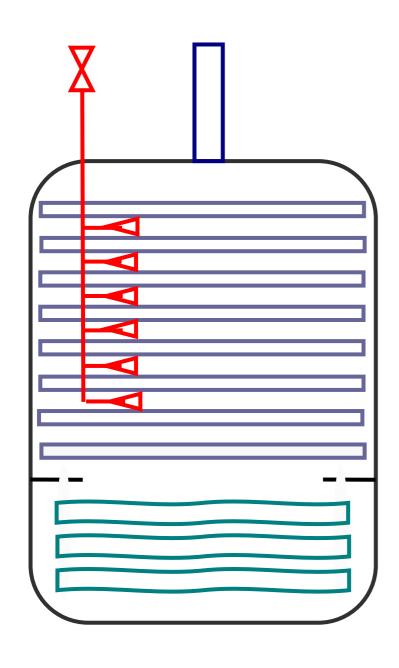

## Side mounting of ice condenser:

- installation on one level
- potential risks for are the Radiation effects of the condenser to the vials which stand nearby the Main Valve

# Compact design / one-chamber design:

- installation on one level
- compact design
- The Main Valve ist mounted on the Shelf Stack

#### **Special Sensor**

Mass spectrometer Sensors for silicone oil detection

mounted in the Main Valve