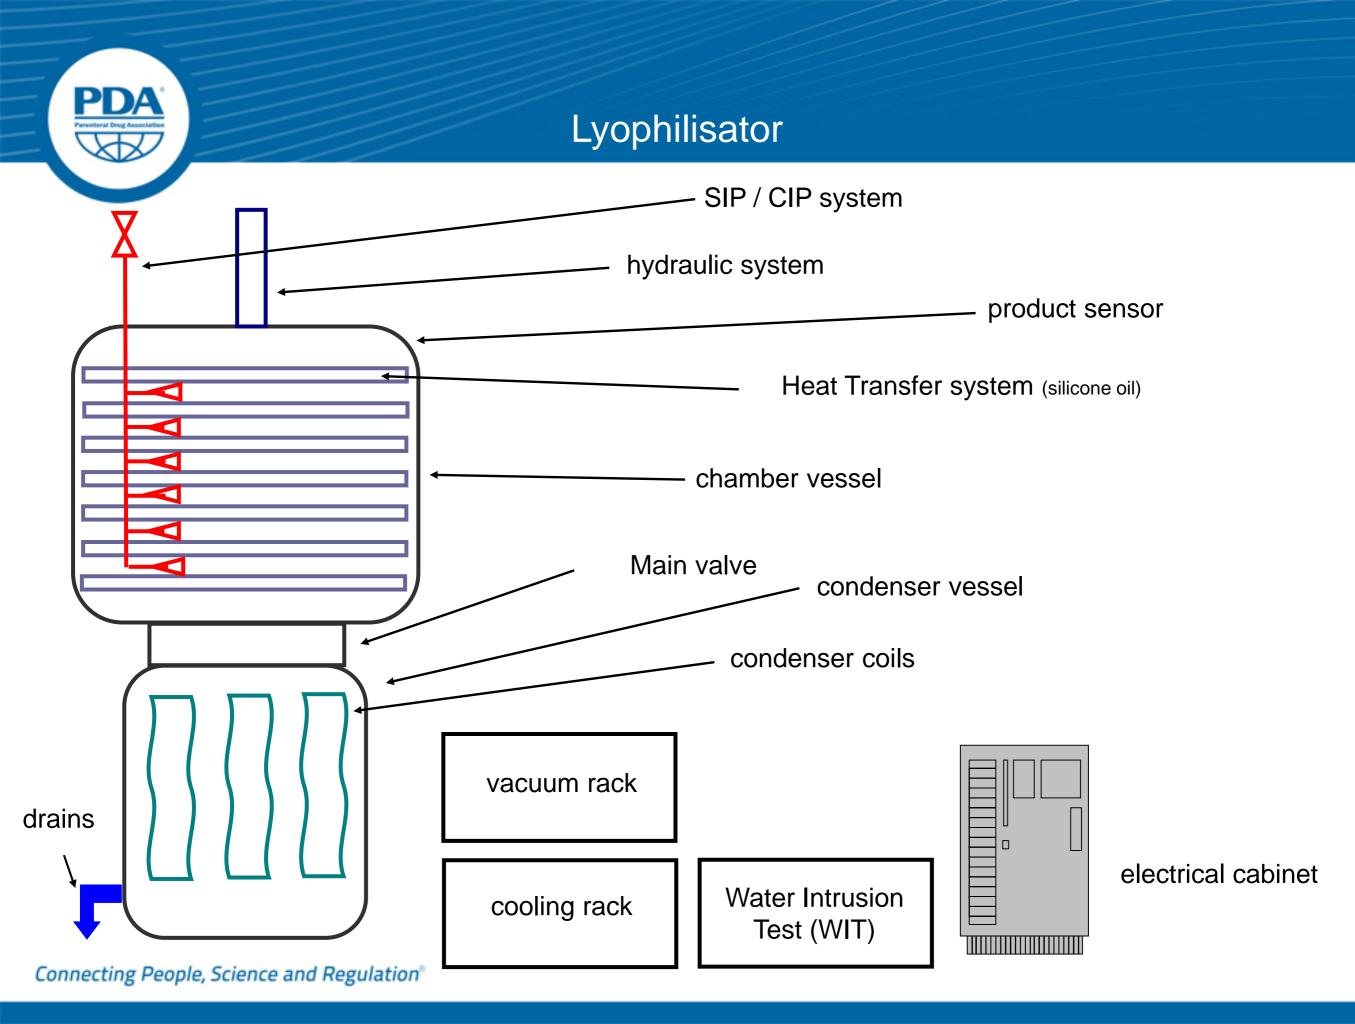

## Side mounting of ice condenser:

- installation on one level
- potential risks for are the Radiation effects of the condenser to the vials which stand nearby the Main Valve

# Compact design / one-chamber design:

- installation on one level
- compact design
- The Main Valve ist mounted on the Shelf Stack

#### **Special Sensor**

Mass spectrometer Sensors for silicone oil detection

mounted in the Main Valve

#### vacuum pump units