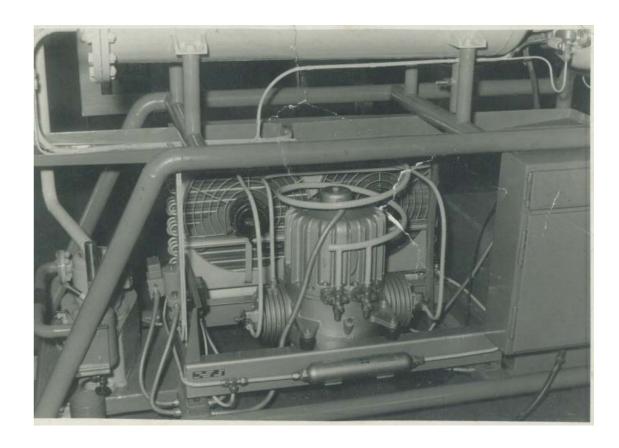

ng.com









#### Theory 5:

Construction of freeze dryers

- construction of freeze dryers
- systems of freeze dryers
- different types of freeze dryers
- existing lines of freeze dryers
- parameters of freeze dryers







## Side mounting of ice condenser:

- installation on one level
- potential risks for are the Radiation effects of the condenser to the vials which stand nearby the Main Valve





# Compact design / one-chamber design:

- installation on one level
- compact design
- The Main Valve ist mounted on the Shelf Stack





#### **Special Sensor**

Mass spectrometer Sensors for silicone oil detection

mounted in the Main Valve







#### vacuum pump units







#### Exemplary construction of GT range



Connecting People, Science and Regulation®



#### Old treasures







# Lyo Engineering

GMP is our passion!