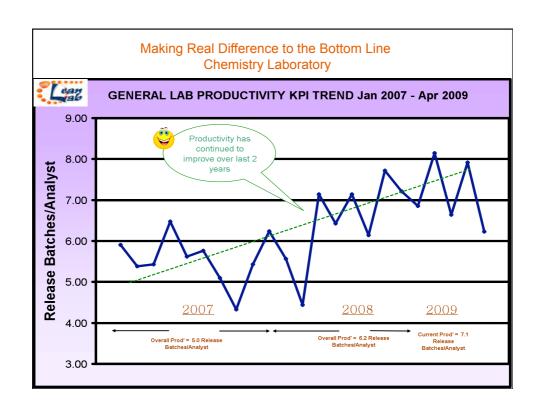

#### **Making Real Difference to the Bottom Line QA Productivity Improvement 2007 – 2009** Goal: To be the Best in Class QA function in GMS & pharmaceutical industry Improvement Approach: Background: 64% Site IDP in Jan 07 Demand analysis, Calculation of Takt time, Cycle time & theoretical staff # €hemistry Lab lead time 18 day Steriles, 16 day TM √isual management & 5S in QC & OQ including Heijunka, planning board using "Perfect flight path", Microbiology Lab lead time conformance 66% OQ batch release lead time conformance 69% to 81% Green & Red Lanes Daily accountability meeting Management Standard Work Completion of mergers in OQ & QC **Current Status:** Future Steps: ●8.8% Site IDP €hemistry Lab testing lead time 6d Completion of QA slimming Control Charting (in progress) Microbiology lab testing lead time conformance > 98% ●Q batch release MA Dates conformance 99.5% % #SMED" of HPLC (in progress) Rationalisation of raw material testing Certified as "Class A" QC Labs Method capability improvement Benefits Realised: >Site IDP of 98.8%. >67% Reduction in release testing lead time variation >62% Reduction in stability testing lead time >59.4% OQ batch release productivity improvement >38.5% Microbiology Lab release testing productivity improvement >42% Chemistry Lab release testing productivity improvement >Increase Chemist HPLC productivity from 3 runs/week to 4.5 runs/week >FIFO testing & batch review