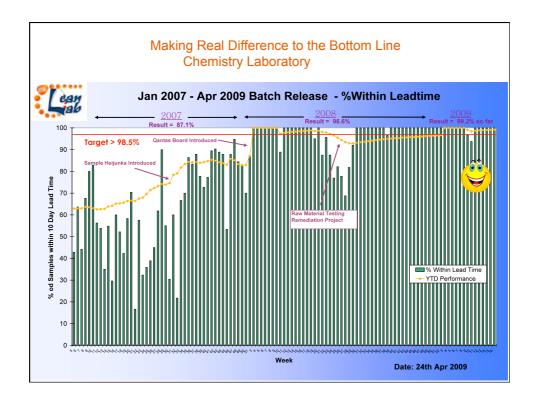

#### **Making Real Difference to the Bottom Line QA Productivity Improvement 2007 – 2009** Goal: To be the Best in Class QA function in GMS & pharmaceutical industry Improvement Approach: Background: 64% Site IDP in Jan 07 Demand analysis, Calculation of Takt time, Cycle time & theoretical staff # €hemistry Lab lead time 18 day Steriles, 16 day TM √isual management & 5S in QC & OQ including Heijunka, planning board using "Perfect flight path", Microbiology Lab lead time conformance 66% OQ batch release lead time conformance 69% to 81% Green & Red Lanes Daily accountability meeting Management Standard Work Completion of mergers in OQ & QC **Current Status:** Future Steps: ●8.8% Site IDP €hemistry Lab testing lead time 6d Completion of QA slimming Control Charting (in progress) Microbiology lab testing lead time conformance > 98% ●Q batch release MA Dates conformance 99.5% % #SMED" of HPLC (in progress) Rationalisation of raw material testing Certified as "Class A" QC Labs Method capability improvement Benefits Realised: >Site IDP of 98.8%. >67% Reduction in release testing lead time variation >62% Reduction in stability testing lead time >59.4% OQ batch release productivity improvement >38.5% Microbiology Lab release testing productivity improvement >42% Chemistry Lab release testing productivity improvement >Increase Chemist HPLC productivity from 3 runs/week to 4.5 runs/week >FIFO testing & batch review