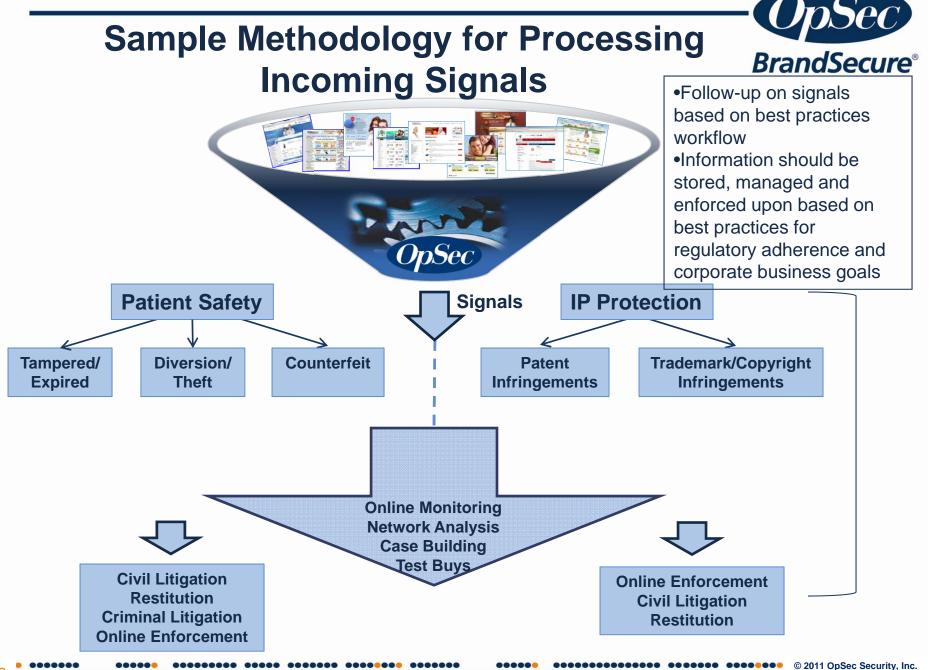

## Signals – Where will they be obtained?

## **Criteria for Prioritization: Risk Analysis**

## **Engage Key Stakeholders**

#### **Recommendations**:

- Information management & enforcement workflow executed by outside consulting firm
  - •Include key internal & external stakeholders
  - •Ensure that best practices and regulatory requirements are met