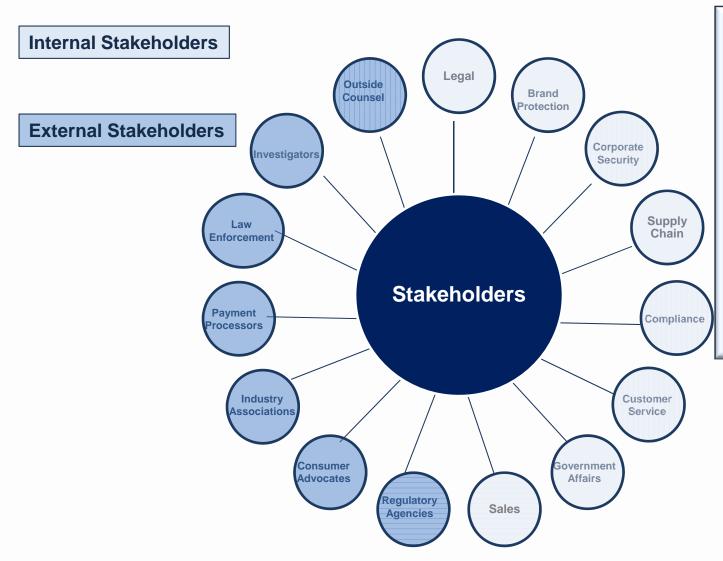

## **Engage Key Stakeholders**

#### **Recommendations**:

- Information management & enforcement workflow executed by outside consulting firm
  - •Include key internal & external stakeholders
  - •Ensure that best practices and regulatory requirements are met