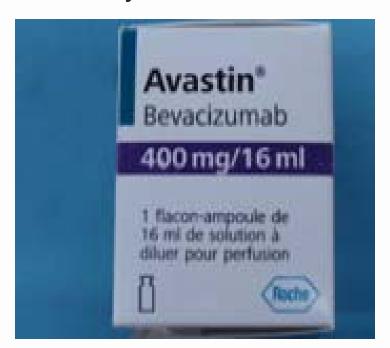

# **Avastin Counterfeit Incident:** 2/14/12 – Sold to US Providers

19 Physicians Warned

Quality Specialty Products – Montana Healthcare Solutions named as counterfeit source

Product contained no API

Source: http://www.fda.gov/drugs/drugsafety/ucm291960.htm

#### A Murky Path

The convoluted route of the fake Avastin found in February raises questions about oversight of the fragmented global pharmaceutical trade.