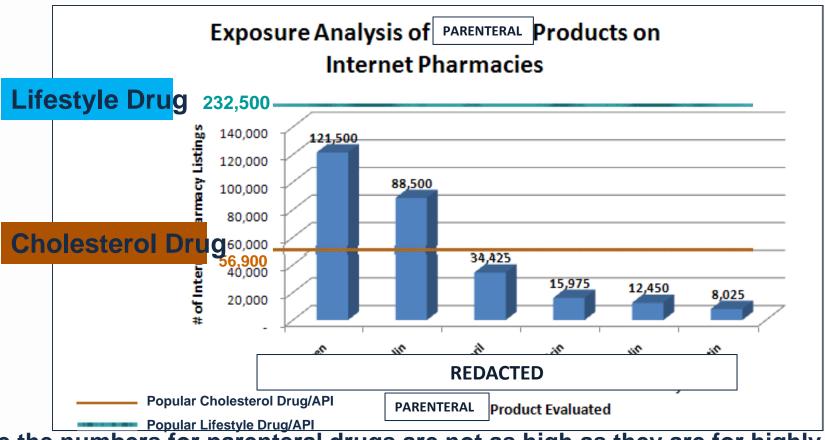

#### **Marketing Affiliates**

While the numbers for parenteral drugs are not as high as they are for highly counterfeited lifestyle drugs, the quantity available via internet sources is alarming