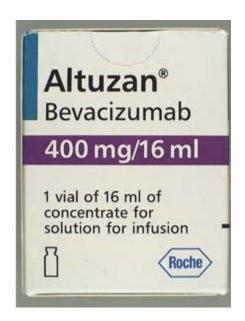

# Avastin / Altuzan Counterfeit Incident: 4/4/12 – Sold to US Providers

120 units

Richards Pharma, Richards Services, Warwick Healthcare Solutions, or Ban Dune Marketing Inc (BDMI) named as counterfeit source

### Product contained no API

Source: http://www.fda.gov/Drugs/DrugSafety/DrugIntegrityandSupplyChainSecurity/ucm298047.htm