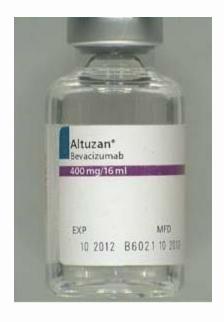

# Avastin / Altuzan Counterfeit Incident: 4/4/12 – Sold to US Providers

120 units

Richards Pharma, Richards Services, Warwick Healthcare Solutions, or Ban Dune Marketing Inc (BDMI) named as counterfeit source

### Product contained no API

Source: http://www.fda.gov/Drugs/DrugSafety/DrugIntegrityandSupplyChainSecurity/ucm298047.htm