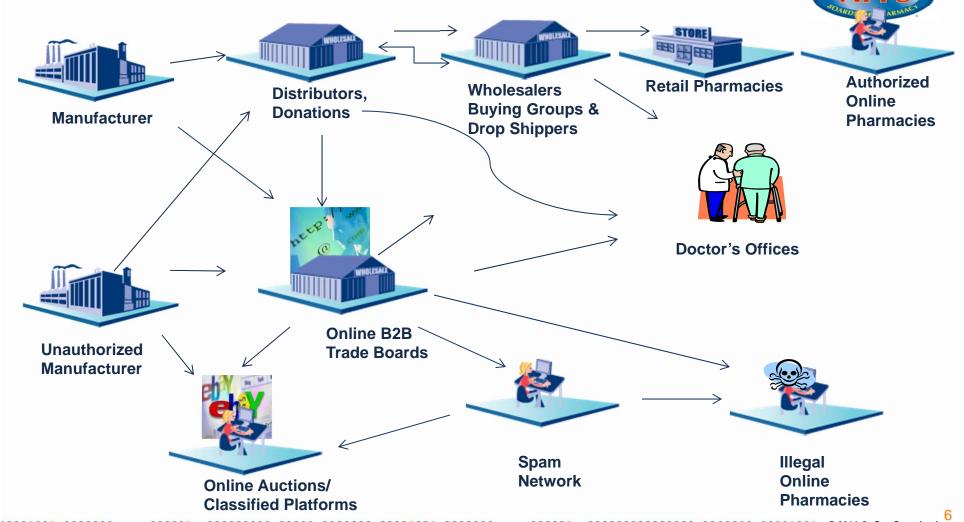

# Internet Distribution & Sales Model: Why We Need Online Analysis

## How does this happen?

Examples of Internet Ecosystem for Pharmaceutical Sales