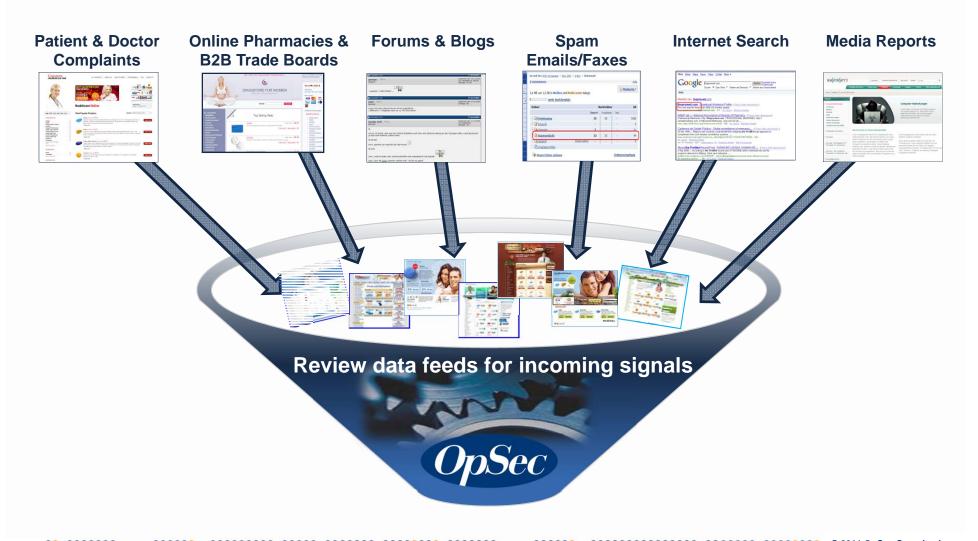

pshin india:

- We offer 24x7 online Support
- 24 x7 Telephone Support
- Client data stored in safe and secure offshore servers
- Discreet Packaging
- · Discreet Shipping
- . We have a permanent establishment and a registered pharmaceutical company in India
- · Generics supplied by us are manufactured in WHO GMP certified manufacturing facilities.
- . Our company is registered with EMS (India), Indian Foreign Post.
- . Our company is registered with the DGFT (DEPARTMENT OF FOREIGN TRADE)
- · Pharmacy dropshin india is registered with the customs
- · Pharmacy dropshin india has a valid Pharmaceutical Licenses for Exporting Pharmaceuticals.
- · Customized manufacturing options for bulk pharmacy clients.
- · Most advanced order processing systems



## Signals – Where will they be obtained?



## **Criteria for Prioritization: Risk Analysis**



#### **Criteria Overview**

| Region                                                                     | Package                          | Price | Dosage Form &                                 | Ingredients | Description Links to Fraudster Network |                                      |                                              |                                                      |                         |
|----------------------------------------------------------------------------|----------------------------------|-------|-----------------------------------------------|-------------|----------------------------------------|--------------------------------------|----------------------------------------------|---------------