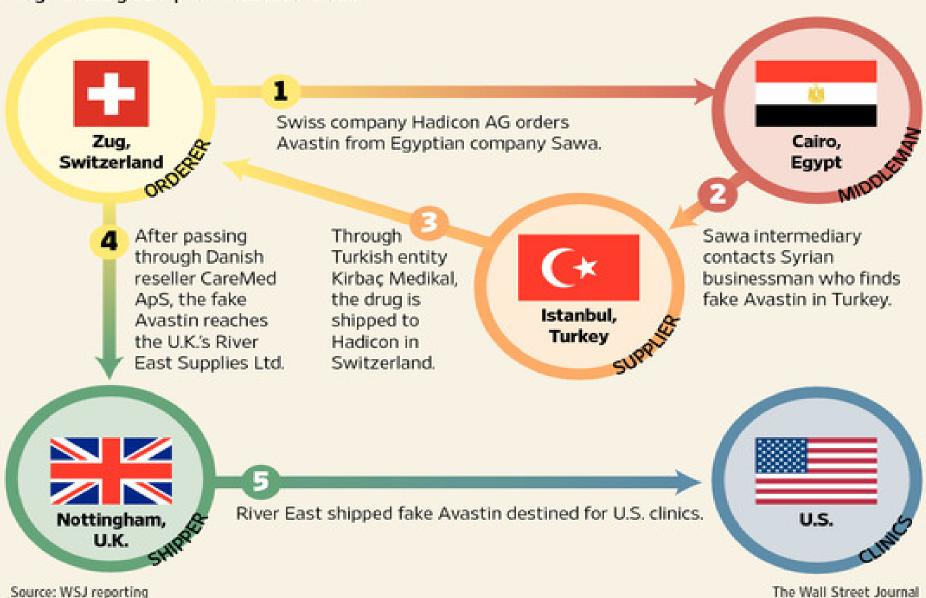

#### A Murky Path

The convoluted route of the fake Avastin found in February raises questions about oversight of the fragmented global pharmaceutical trade.