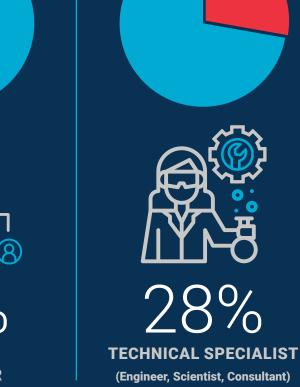

# 2022 PDA/FDA Joint Regulatory Conference EXHIBIT AND SUPPORT PACKAGES

Branding, Networking, and Lead Generation Opportunities



12-14 SEPTEMBER | WASHINGTON, DC

EXHIBITION: 12-13 SEP.

**#PDAFDA** 





# ATTENDEE DEMOGRAPHICS

# **ATTENDANCE BY JOB TITLES:**













# EXHIBIT PACKAGE

\$6,195

Includes the following deliverables as well as a presence on the event app

# **Tabletop Package Components:**



# **Tabletop**

• 6' x 2.5' Tabletop



# **Registrations**

- 1 Complimentary Full Conference Pass
- 1 Complimentary Exhibit
   Only Pass
- GDPR-Approved Attendee List (Name, Title, Company, Location)



# **Event Buyer's Guide**

- Company Description Listing (50 words max)
- Company Contact Information
- Category Index/Search



# **Mobile App**

- Company Description Listing
- Company Contact Information



Includes the following deliverables as well as a presence on the event app and PDA Website

# DIAMOND SUPPORTER PACKAGE DELIVERABLES \$35,000 (EXCLUSIVE)

# **Diamond Supporter Package Components:**





# **Exhibit Package**

- 6' x 2.5