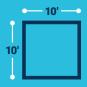

#### **Exhibit Package**

- 10' x 10' Booth
   Each 10' x 10' booth includes one
   6' x 2.5' table, two chairs, and
   waste basket
- 1 Complimentary Full Conference Pass
- 2 Complimentary Exhibit Only Passes
- Exhibitor Portal Access