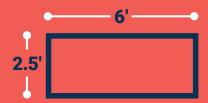

#### **Tabletop**

• 6' x 2.5' Tabletop

#### **Exhibit Package**

- 6' x 2.5' Tabletop
- 1 Complimentary Full Conference
  Pass
- 1 Complimentary Exhibit Only Pass