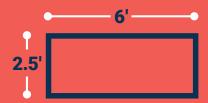

### **Tabletop**

• 6' x 2.5' Tabletop

### **Exhibit Package**

- 6' x 2.5' Tabletop
- 1 Complimentary Full Conference Pass
- 1 Complimentary Exhibit Only Pass

#### **Exhibit Package**

- 6' x 2.5' Tabletop
- 1 Complimentary Full Conference
  Pass
- 1 Complimentary Exhibit Only Pass