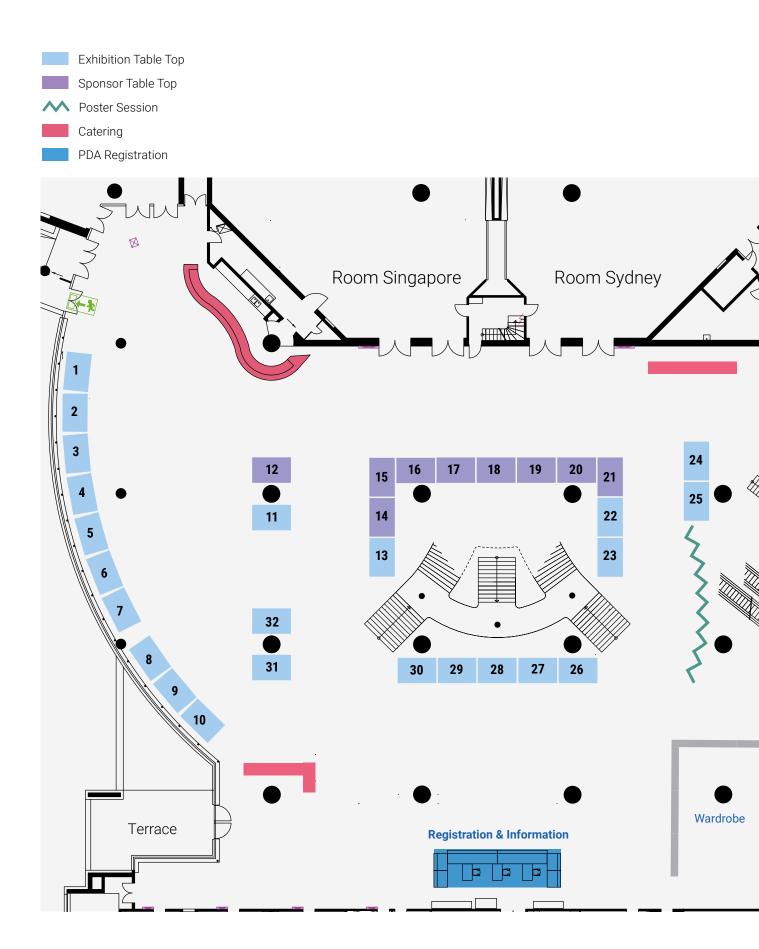

### **FLOOR PLAN 2022 PARENTERAL PACKAGING**

## CONFERENCE

VENUE Congress Center Basel MCH Messe Schweiz (Basel) AG 4005 Basel, Switzerland Tel: +41 58 206 28 28 Fax: +41 58 206 21 86 info@congress.ch www.congress.ch