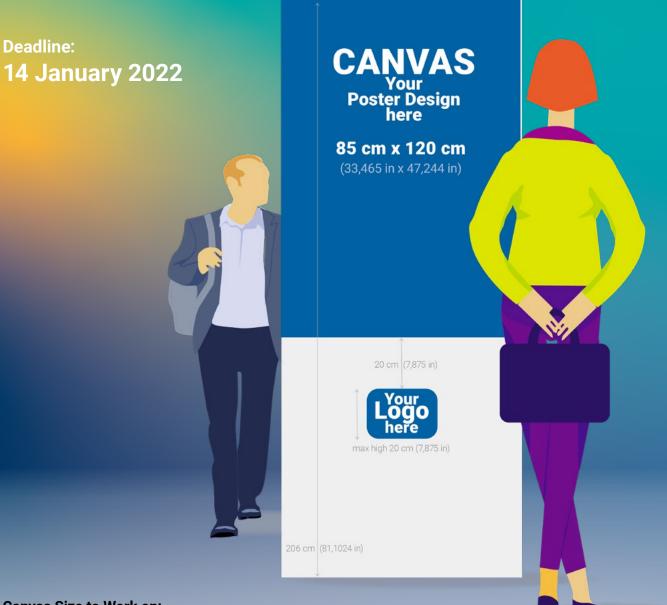

### **PDA SCIENTIFIC POSTER PRESENTATION**

Canvas Size to Work on:

85 cm x 120 cm (33,465 x 47,244 in) – Portrait Format Slug / Bleed: 2 mm (0,079 in)

#### Images:

120dpi (low) - 150dpi (high) Depending on size. All Images Color Profile ISO Coated v2 (ECI)

#### Document size of the PDF:

85 cm x 206 cm (33,465 x 81,102 in) – Portrait Format Slug / Bleed: 2 mm (0,079 in)

#### All posters will be printed by PDA and displayed as part of the exhibition.

Please send your file and poster title to Christopher Härtig expo-europe@pda.org.