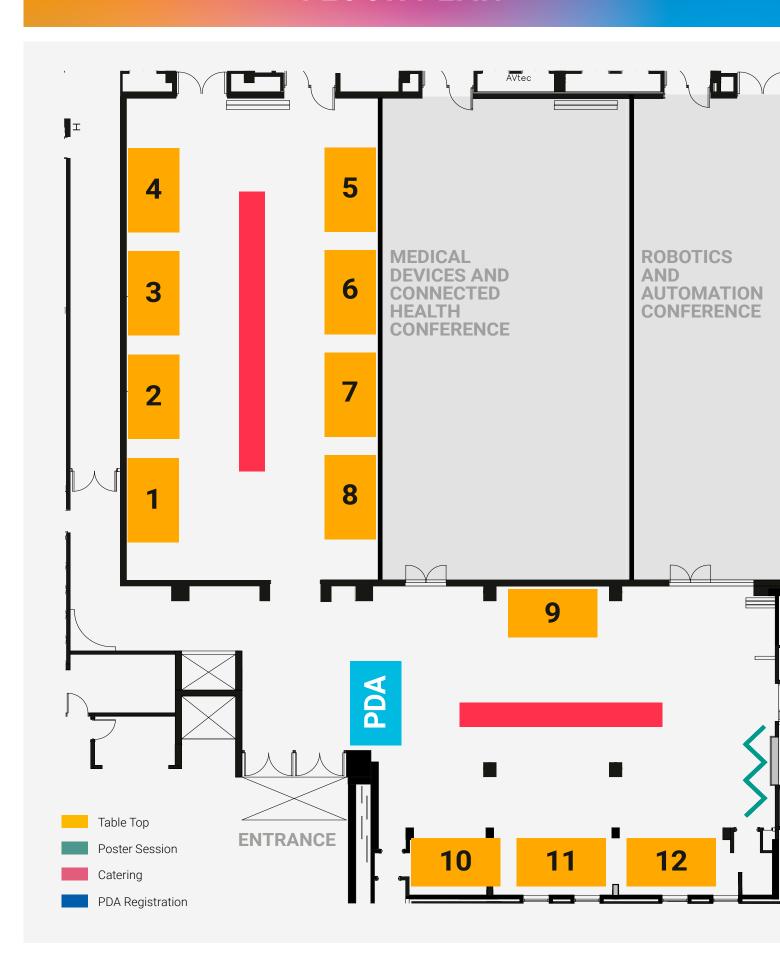

OPTIONS WILL GIVE YOUR
COMPANY UNSURPASSED
ACCESS TO THE
INDUSTRY'S "MOVERS
AND SHAKERS"

# WHAT'S IN THE CONFERENCE?

### **MEDICAL DEVICES AND CONNECTED HEALTH**



**REGULATORY ASPECTS** 



LEGAL & ETHICS CONSIDERATIONS



**COMBINATION PRODUCTS** 



**DATA MANAGEMENT** 



DIGITAL APPLICATIONS FROM R&D TO PATIENT



DIAGNOSIS, TREATMENT & PREVENTION



CHANGING ROLE
OF PATIENTS



PAYERS PERSPECTIVES & COMMERCIALIZATION



CHANGING PATIENT -PHYSICIAN RELATIONSHIP



SUBSTAINABILITY

### **ROBOTICS AND AUTOMATION**



REGULATORY ASPECTS



**MODERN ENGINEERING** 



INTERNET OF THINGS AND INDUSTRY 4.0



DATA INTEGRITY AND LIFE CYCLE MANAGEMENT



APPLICATION OF AUTOMATION SOLUTIONS



TECHNICAL ENVIRONMENT



DATA ANALYTICS



SUSTAINABILITY AND GREEN TECHNOLOGIES

# **FLOOR PLAN**





# 1 EXHIBTION STAND 2 CONFERENCES

### **VENUE**

CROWNE PLAZA DUBLIN AIRPORT

NORTHWOOD PARK, SANTRY DUBLIN, IRELAND

T.: 00353 1 862 8888 info@crowneplazadublin.ie bit.ly/34tMJVY





# ELITE

### Sponsoring Booth includes

- Premium Table-Top in the Exhibition
- 2 Conference Tickets
- 1 Exhibition-Only Ticket
- Double Full Page Advertising in Conference Guide
- Prominent Logo Placement in the Networking Event's Location
- 4 x Digital Banner Placement on Weekly PDA EU Newsletter

- Logo in the Exhibition Passport Raffle
- Online Sponsoring Listing on PDA Website
- Logo Recognition in Opening Session
- 1x Pre or Post-Conference HTML
   Email to Conference Attendees
- Promotion Material Distributed On Conference Tables on Day 1 (Sponsor to bring in Materials)

11.000 €





# **PLATINU