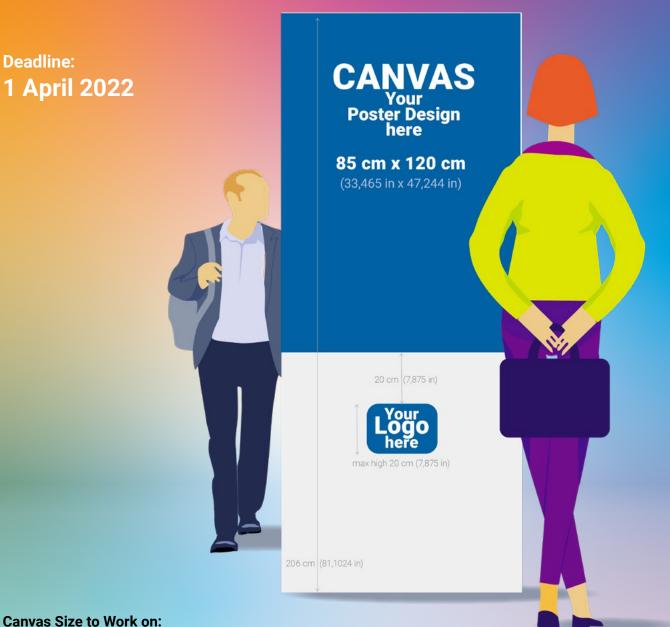

# PDA SCIENTIFIC POSTER PRESENTATION

85 cm x 120 cm (33,465 x 47,244 in) - Portrait Format Slug / Bleed: 2 mm (0,079 in)

### Images:

120dpi (low) - 150dpi (high) Depending on size. All Images Color Profile ISO Coated v2 (ECI)

### **Document size of the PDF:**

85 cm x 206 cm (33,465 x 81,102 in) - Portrait Format Slug / Bleed: 2 mm (0,079 in)

### All posters will be printed by PDA and displayed as part of the exhibition.

Please send your file and poster title to Christopher Härtig expo-europe@pda.org.