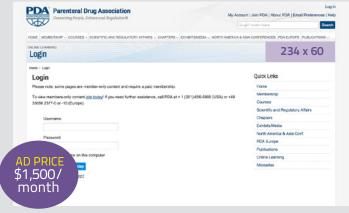

Prices range from \$1,000 to \$2,500 per month, depending on page selected. Discounts are available for multiple month (more than one) bookings. Here are some statistics on visitor activity to PDA's website:

Home Page – www.pda.org approximately 4,000 page views per week

North American Conferences www.pda.org/NAConferences approximately 425 page views per week

**Login** – **www.pda.org/Login.aspx** approximately 425 page views per week