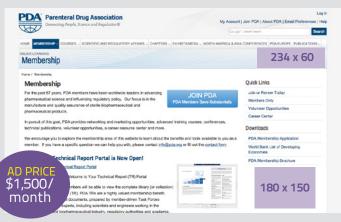

Prices range from \$1,000 to \$2,500 per month, depending on page selected. Discounts are available for multiple month (more than one) bookings. Here are some statistics on visitor activity to PDA's website:

### Membership

www.pda.org/Membership.aspx

approximately 225 page views per week