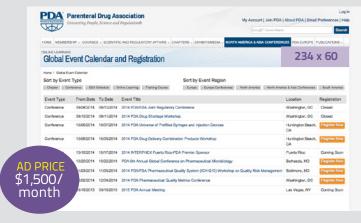

Prices range from \$1,000 to \$2,500 per month, depending on page selected. Discounts are available for multiple month (more than one) bookings. Here are some statistics on visitor activity to PDA's website:

## **Members Only**

www.pda.org/Membership/Members-Only.aspx approximately 375 page views per week

Global Calendar – www.pda.org/calendar.aspx approximately 200 page views per week