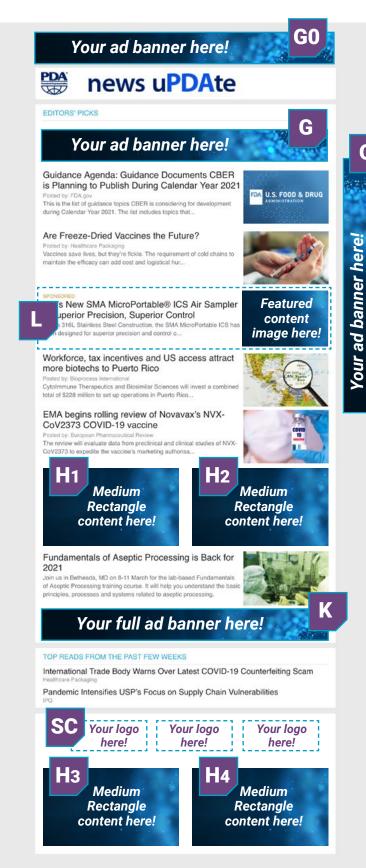

## **uPDAte** Newsletter

The weekly PDA News uPDAte offers an unparalleled way to get directly into the inbox of more than 28,700 qualified industry professionals with an over 22.28% open rate!

#### **PDA uPDATE Newsletter**

Distribution: 28,700, monthly

Open Rate: 22.28%

Click-Through Rate: 18.37%

| LOCATION                         | DESCRIPTION                                                                                                                                                                    | AD SPECS/FREQ                                                                                     | MONTHLY<br>RATE |
|----------------------------------|--------------------------------------------------------------------------------------------------------------------------------------------------------------------------------|---------------------------------------------------------------------------------------------------|-----------------|
| <b>G0</b><br>Super Top<br>Banner | Leaderboard above<br>the masthead,<br>guaranteed first ad<br>to be seen on the<br>newsletter.                                                                                  | JPEG, GIF, PNG<br>1490 x 180 px<br>4x                                                             | \$3,300         |
| <b>G</b><br>Top Banner           | Premium position<br>guarantees all will<br>see your ad at the<br>top of the eNews-<br>letter when first<br>opened.                                                             | JPEG, GIF, PNG<br>1490 x 180 px<br>4x                                                             | \$3,200         |
| <b>Q</b><br>Skyscraper<br>Ad     | Prime position<br>adjacent to editori-<br>als guarantees ad<br>visibility even as<br>readers scroll down<br>the newsletter.                                                    | JPEG, GIF, PNG<br>120 x 600 px<br>4x                                                              | \$2,100         |
| <b>L</b><br>Featured<br>Content  | This rich editorial allows for a product image/company logo, title and a message that would grab the user's attention as it sits adjacent to the editorial. Up to 3 per issue. | JPEG, GIF, PNG<br>144 x 92 px<br>Max. size: 20K<br>Max. characters:<br>Title: 100<br>Message: 250 | \$2,600         |
| H1  H2<br>Medium<br>Rectangle    | These versatile squares can be used for things like branding or product promotion.                                                                                             | JPEG, GIF, PNG<br>300 x 250 px<br>4x                                                              | \$2,600         |
| <b>K</b><br>Full Banner          | Banner allows companies to combine imagery, color and text in an interesting and compelling manner.                                                                            | JPEG, GIF, PNG<br>1490 x 180 px<br>4x                                                             | \$2,600         |
| SC<br>Sponsored<br>Companies     | The logos of the selected companies will be displayed at the bottom of the e-newsletter.                                                                                       | Logo spec:<br>High Resolution<br>EPS logo                                                         | \$900           |
| H3 H4<br>Medium<br>Rectangle     | Located on the bottom of e-newsletter above customized newsfeed boxes (left and right).                                                                                        | JPEG, GIF, PNG<br>300 x 250 px<br>4x                                                              | \$900           |