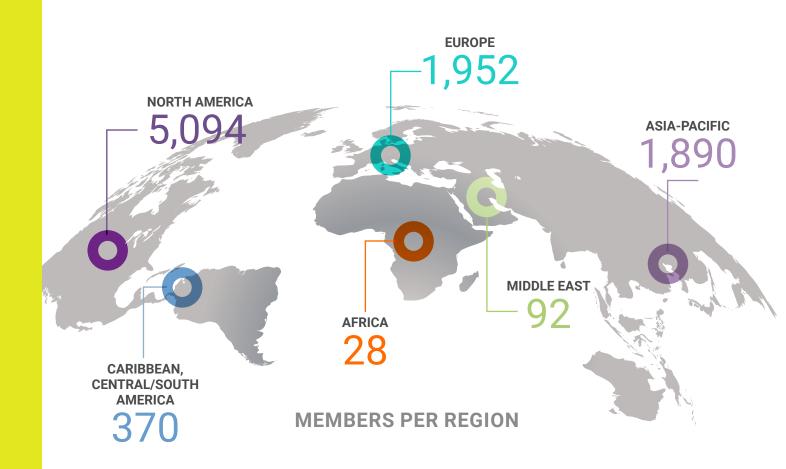

## PDA Member Breakdown

PDA boasts a 78-year history as the leading global provider of science, regulatory information, and education for the pharmaceutical and biopharmaceutical community.

Our Global Headquarters is located in Bethesda, Maryland. As an international organization, we also have a European office located in Berlin, Germany, and an Asia-Pacific office located in Singapore.

Members reside in 79 countries.

<sup>\*</sup> Source: 2023 September PDA Board of Directors Meeting report.

PDA offers integrated web and digital advertising opportunities to help you connect your brand with industry decision-makers and subject matter experts from around the globe. PDA conveys your message professionally and effectively, delivering the results you expect.