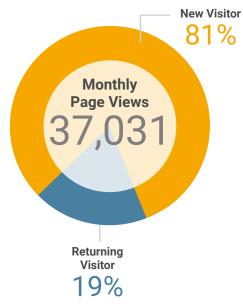

# Digital Advertising | PDA.org

PDA HOME PAGE (www.pda.org)

Monthly Unique Page Views: 13,159

| PAGE     | AD SPECIFICATION | SIZE         | AVERAGE MONTHLY PAGE VIEWS | RATE          |
|----------|------------------|--------------|----------------------------|---------------|
| Homepage | Medium Rectangle | 300 x 250 px | 37,031                     | \$3,100/month |